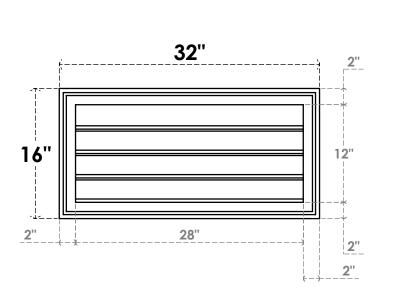

## GVPVE32X1602SF

32"W X 16"H RECTANGLE SURFACE MOUNT PVC GABLE VENT: FUNCTIONAL, W/ 2"W X 1-1/2"P **BRICKMOULD FRAME** 

**FRONT** 

SIDE

**VENTING AREA: 21 SQ IN** LOUVER HEIGHT: 3"

LOUVER QTY: 4

**NOTES** 