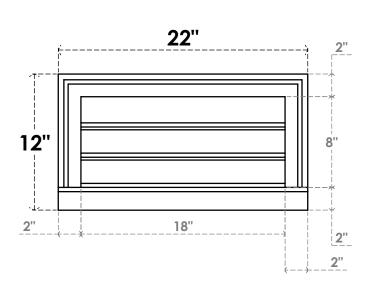

## GVPVE22X1203SF

22"W X 12"H RECTANGLE SURFACE MOUNT PVC GABLE VENT: FUNCTIONAL, W/ 2"W X 2"P **BRICKMOULD SILL FRAME** 

**FRONT** 

SIDE

**VENTING AREA: 9 SQ IN** LOUVER HEIGHT: 2 5/8"

LOUVER QTY: 3

EKENA MILLWORK 2300 WEST MAIN ST. CLARKSVILLE, TX 75426 TOLL FREE: 866-607-0453 WWW.EKENAMILLWORK.COM