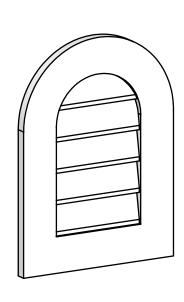

## GVPRT16X2201SN

16"W X 22"H ROUND TOP SURFACE MOUNT PVC GABLE VENT: NON-FUNCTIONAL, W/ 3-1/2"W X 1"P STANDARD FRAME

**FRONT** 

SIDE

LOUVER HEIGHT: 3" LOUVER QTY: 5

1. INSTALLATION TO BE COMPLETED IN ACCORDANCE WITH MANUFACTURER'S SPECIFICATIONS.
2. DRAWING MAY NOT BE TO SCALE