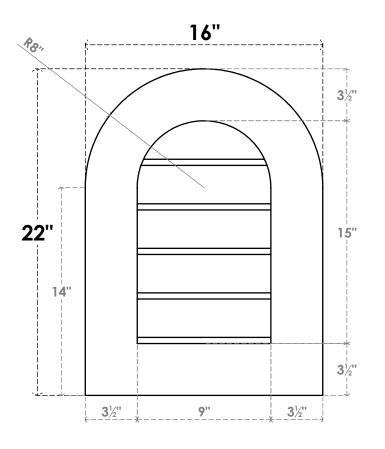

## GVPRT16X2201SN

16"W X 22"H ROUND TOP SURFACE MOUNT PVC GABLE VENT: NON-FUNCTIONAL, W/ 3-1/2"W X 1"P STANDARD FRAME

**FRONT** 

SIDE

LOUVER HEIGHT: 3" LOUVER QTY: 5

1. INSTALLATION TO BE COMPLETED IN ACCORDANCE WITH MANUFACTURER'S SPECIFICATIONS.
2. DRAWING MAY NOT BE TO SCALE