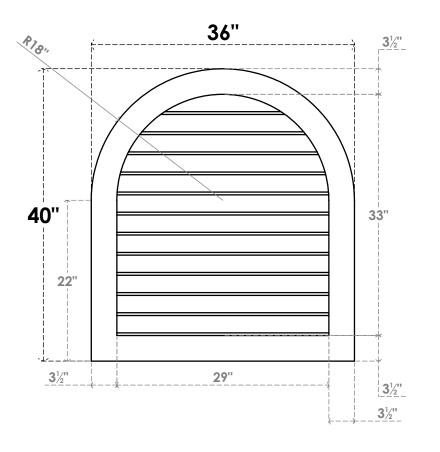

## GVPRT36X4001SN

36"W X 40"H ROUND TOP SURFACE MOUNT PVC GABLE VENT: NON-FUNCTIONAL, W/ 3-1/2"W X 1"P STANDARD FRAME

**FRONT** 

SIDE

LOUVER HEIGHT: 2 3/4"

LOUVER QTY: 12

1. INSTALLATION TO BE COMPLETED IN ACCORDANCE WITH MANUFACTURER'S SPECIFICATIONS. 2. DRAWING MAY NOT BE TO SCALE