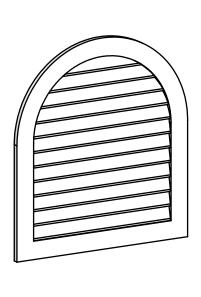

## GVPRT36X4001SN

36"W X 40"H ROUND TOP SURFACE MOUNT PVC GABLE VENT: NON-FUNCTIONAL, W/ 3-1/2"W X 1"P STANDARD FRAME

**FRONT** 

SIDE

LOUVER HEIGHT: 2 3/4"

LOUVER QTY: 12

1. INSTALLATION TO BE COMPLETED IN ACCORDANCE WITH MANUFACTURER'S SPECIFICATIONS. 2. DRAWING MAY NOT BE TO SCALE