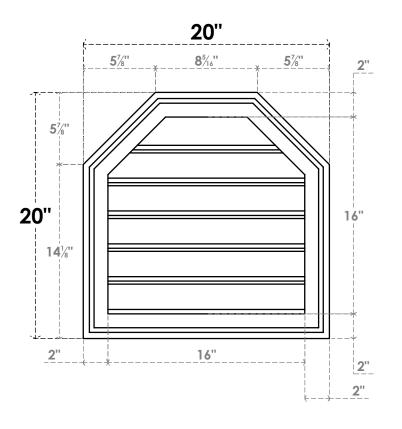

## **GVPOT20X2002SF**

20"W X 20"H OCTAGONAL TOP SURFACE MOUNT PVC GABLE VENT: FUNCTIONAL, W/ 2"W X 1-1/2"P BRICKMOULD FRAME

**VENTING AREA: 18.99 SQ IN** 

LOUVER HEIGHT: 2 5/8"

LOUVER QTY: 6

**FRONT** 

SIDE