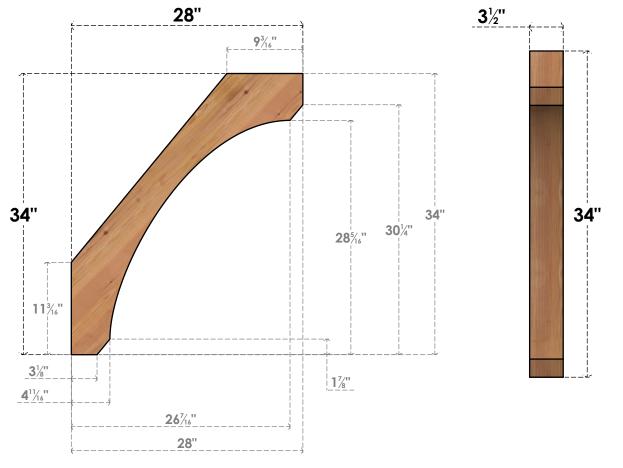

## BRC04X28X34LEC00SWR

3 1/2"W X 28"D X 34"H LEGACY SMOOTH BRACE, WESTERN RED CEDAR

SIDE **FRONT** 

**EKENA MILLWORK** 2300 WEST MAIN ST. CLARKSVILLE, TX 75426 TOLL FREE: 866-607-0453 WWW.EKENAMILLWORK.COM

## **NOTES**

- 1. INSTALLATION TO BE COMPLETED IN ACCORDANCE WITH MANUFACTURER'S SPECIFICATIONS.
  2. DRAWING MAY NOT BE TO SCALE
- 3. THIS DRAWING IS INTENDED FOR DESIGN AND PLANNING PURPOSES ONLY.
- 4. ALL INFORMATION CONTAINED HEREIN WAS CURRENT AT THE TIME OF DEVELOPMENT BUT MUST BE REVIEWED AND APPROVED BY THE PRODUCT MANUFACTURER TO BE CONSIDERED ACCURATE.
- 5. PRODUCTS ARE NOT KILN DRIED. THIS ITEM IS UNIQUE AND WILL CONTAIN THE NATURAL VARIATIONS THAT THE WOOD SPECIES OFFERS. THIS MAY RESULT IN VARIATIONS UP TO 1/4"