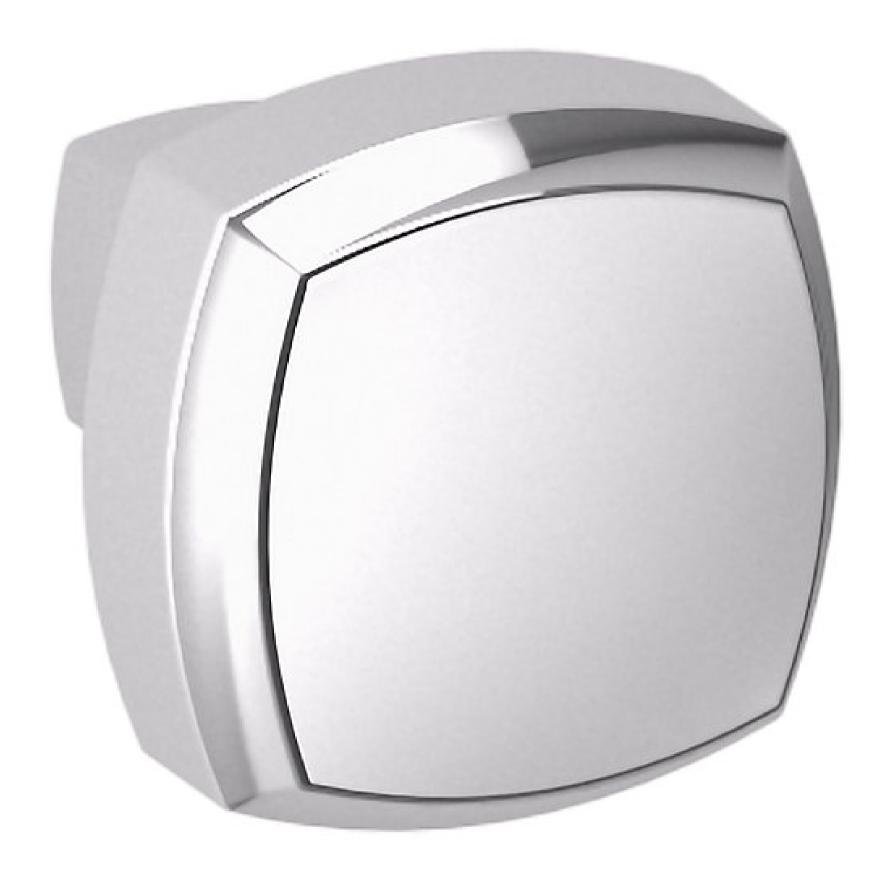

# 4452 SEVERIN FAYERMAN A KNOB

**ESTATE PORTFOLIO** 

Model Number: 4452.260.BIN

### **Key Features**

- Severin, the founder of Baldwin, had a vision of craftsmanship, quality, and attention to detail that became engrained within the company DNA. The classic pieces were designed in honor of his legacy.
- Solid brass construction, feeling the difference in quality in every piece of cabinet hardware.
- Polished Chrome is plated to create a mirror smooth finish which adds authenticity to modern designs.
- Mounting Hardware included