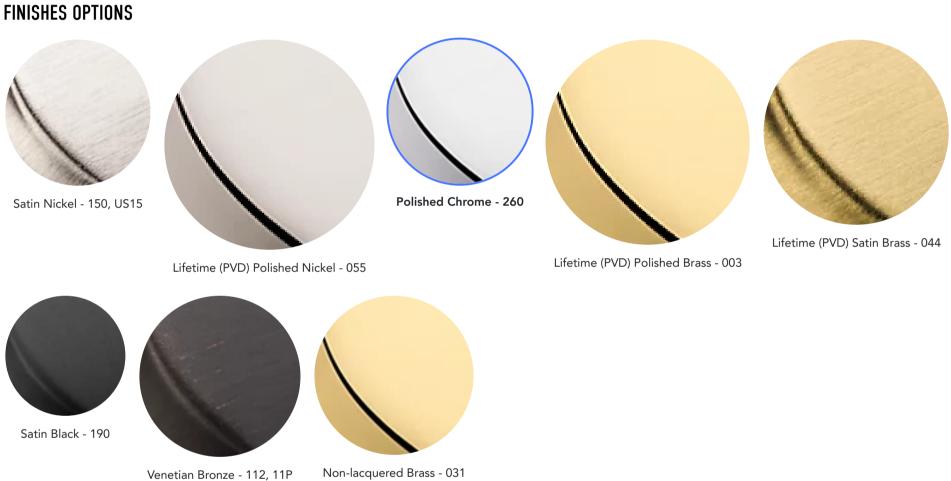

### **Key Features**

- Severin, the founder of Baldwin, had a vision of craftsmanship, quality, and attention to detail that became engrained within the company DNA. The classic pieces were designed in honor of his legacy.
- Solid brass construction, feeling the difference in quality in every piece of cabinet hardware.
- Polished Chrome is plated to create a mirror smooth finish which adds authenticity to modern designs.
- Mounting Hardware included