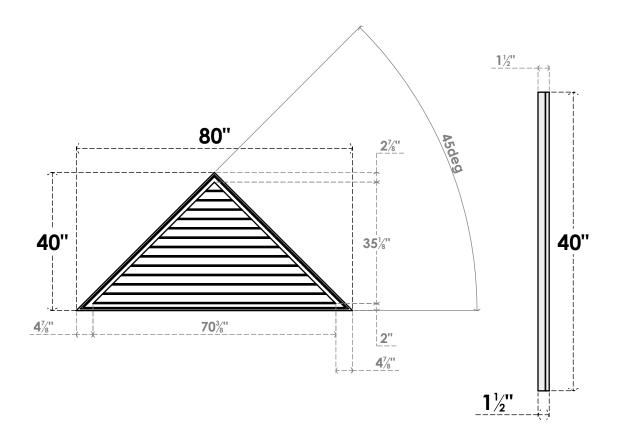

## GVPTR80X4002SN

80"W X 40"H TRIANGLE SURFACE MOUNT PVC GABLE VENT 12/12 PITCH: NON-FUNCTIONAL, W/ 2"W X 1-1/2"P BRICKMOULD FRAME

LOUVER HEIGHT: 2 3/4"

LOUVER QTY: 13

**FRONT** 

SIDE

1. INSTALLATION TO BE COMPLETED IN ACCORDANCE WITH MANUFACTURER'S SPECIFICATIONS. 2. DRAWING MAY NOT BE TO SCALE