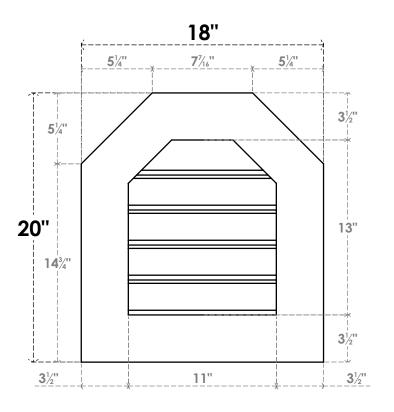

## GVPOT18X2001SF

18"W X 20"H OCTAGONAL TOP SURFACE MOUNT PVC GABLE VENT: FUNCTIONAL, W/ 3-1/2"W X 1"P STANDARD FRAME

**VENTING AREA: 10.69 SQ IN** 

LOUVER HEIGHT: 2 5/8"

LOUVER QTY: 5

**FRONT** 

SIDE

EKENA MILLWORK 2300 WEST MAIN ST. CLARKSVILLE, TX 75426 TOLL FREE: 866-607-0453 WWW.EKENAMILLWORK.COM