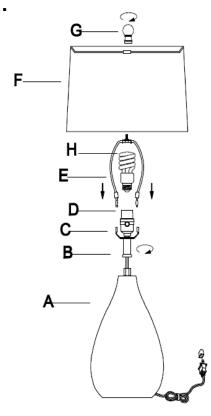

## **Part List and Hardware List**

| PIECE | DESCRIPTION | PICTURE | QUANTITY | PIECE | DESCRIPTION | PICTURE | QUANTITY |
|-------|-------------|---------|----------|-------|-------------|---------|----------|
| А     | Lamp base   |         | 1X       | E     | Harp        |         | 1X       |
| В     | Neck        |         | 1X       | F     | Shade       |         | 1X       |
| С     | Saddle      |         | 1X       | G     | Finial      | Qii     | 1X       |
| D     | Socket      |         | 1X       | Н     | Bulb        |         | 1X       |

## THERE IS CFL 13-WATT BULB IN THE BOX.

Step2
Insert the Harp (E) into the Saddle (C).
Put the shade(F) on the Harp(E),then tighten the Finial (G)into the Harp (E)
Insert the bulb(H) into the socket(D).

Step3
Put the light on a level surface to check if everything is stable.