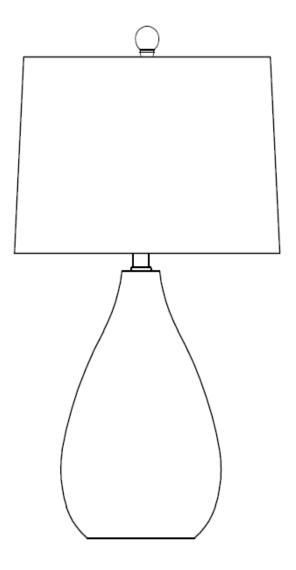

Product Dimensions: 14"Lx 14"W x 24.5"H

Before beginning assembly of product, make sure all parts are present. Compare parts with package contents list and hardware contents list. If any part is missing or damaged, do not attempt to assemble the product. Estimated Assembly Time: 6 minutes.