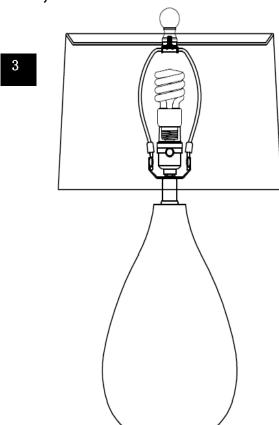

## THERE IS CFL 13-WATT BULB IN THE BOX.

Step2
Insert the Harp (E) into the Saddle (C).
Put the shade(F) on the Harp(E),then tighten the Finial (G)into the Harp (E)
Insert the bulb(H) into the socket(D).