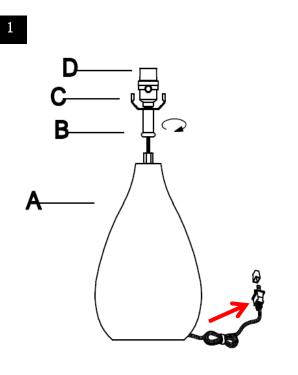

## **Part List and Hardware List**

| PIECE | DESCRIPTION | PICTURE | QUANTITY | PIECE | DESCRIPTION | PICTURE | QUANTITY |
|-------|-------------|---------|----------|-------|-------------|---------|----------|
| А     | Lamp base   |         | 1X       | E     | Harp        |         | 1X       |
| В     | Neck        |         | 1X       | F     | Shade       |         | 1X       |
| С     | Saddle      |         | 1X       | G     | Finial      | Qii     | 1X       |
| D     | Socket      |         | 1X       | Н     | Bulb        |         | 1X       |