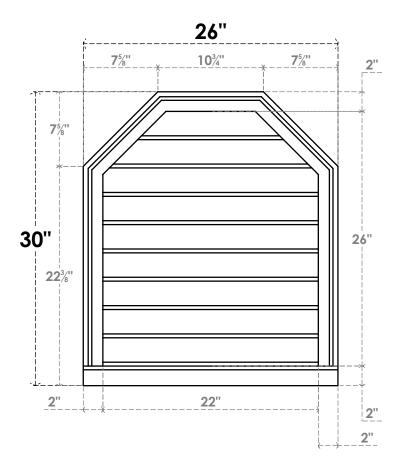

## GVPOT26X3003SN

26"W X 30"H OCTAGONAL TOP SURFACE MOUNT PVC GABLE VENT: NON-FUNCTIONAL, W/ 2"W X 2"P BRICKMOULD SILL FRAME

LOUVER HEIGHT: 2 7/8"

**FRONT** 

SIDE

LOUVER QTY: 9

EKENA MILLWORK 2300 WEST MAIN ST. CLARKSVILLE, TX 75426 TOLL FREE: 866-607-0453 WWW.EKENAMILLWORK.COM