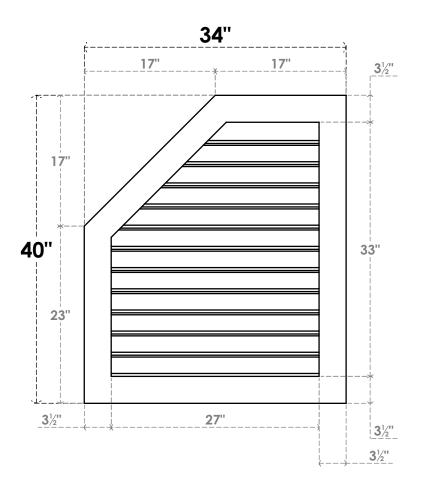

## GVPOL34X4001SF

34"W X 40"H HALF OCTAGON TOP LEFT SURFACE MOUNT PVC GABLE VENT: FUNCTIONAL, W/ 3-1/2"W X 1"P STANDARD FRAME

**VENTING AREA: 65.88 SQ IN** LOUVER HEIGHT: 2 3/4" LOUVER QTY: 12

**FRONT** 

SIDE

**NOTES** 

1. INSTALLATION TO BE COMPLETED IN ACCORDANCE WITH MANUFACTURER'S SPECIFICATIONS.
2. DRAWING MAY NOT BE TO SCALE

3. THIS DRAWING IS INTENDED FOR DESIGN AND PLANNING PURPOSES ONLY.

4. ALL INFORMATION CONTAINED HEREIN WAS CURRENT AT THE TIME OF DEVELOPMENT BUT MUST BE REVIEWED AND APPROVED BY THE PRODUCT MANUFACTURER TO BE CONSIDERED ACCURATE.