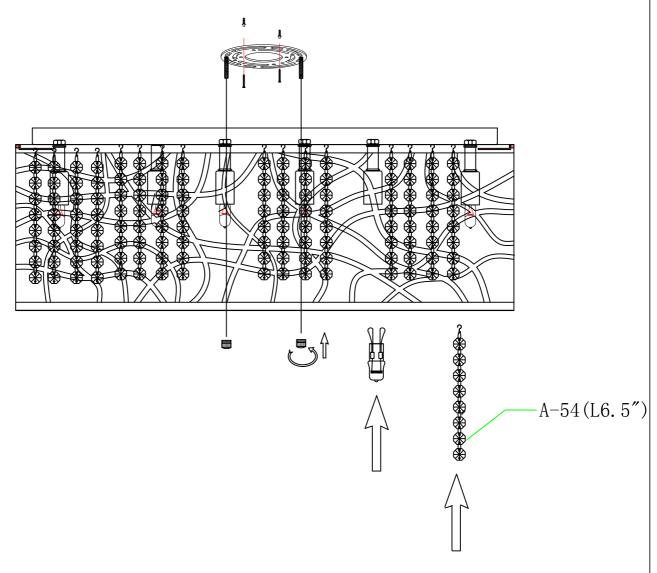

## **Installation Instructions**

- 1. Turn breaker off for circuit on outlet where fixture is to be installed.
- 2.Remove mounting bracket from fixture and install to electrical box
- 3. Wire fixture to wires in outlet box. Green wire is for Ground.
- 4. Carefully remove packaging from fixture
- 5.Instal fixture to bracket and tighten cap nuts so that fixture meets the ceiling.
- 6.Remove protective coating from inner pan
- 7.Install inner crystal strings to metal loops on bottom of pan per diagram below. It is recommended to use glove included and not touch crystal with bare fingers
- 8.Install 40 watt G9 xenon bulbs by gently pushing into socket.