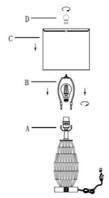

## **PACKING LIST**

| PIECE | DESCRIPTION | PICTURE    | QUANTITY | PIECE | DESCRIP |
|-------|-------------|------------|----------|-------|---------|
| А     | Lamp Holder | فيدف       | 2X       | D     | Finia   |
| В     | Harp        | $\bigcirc$ | 2X       | Е     | Bulk    |
| С     | Lamp Shade  |            | 2X       |       |         |

| PIECE | DESCRIPTION | PICTURE | QUANTITY |
|-------|-------------|---------|----------|
| D     | Finial      |         | 2X       |
| E     | Bulb        |         | 2X       |
|       |             |         |          |

## **INSTALLATION STEPS**

Step 1: Attach the round lampshade

Step 2: Clip the round metal piece in the hook

Step 1: Press the harp(B) onto saddle(A)

Step 2: Install the bulb(E) on the socket

Step 3: Assemble the lampshade(C)

Step 4: screw the finial(D) into the harp(B)