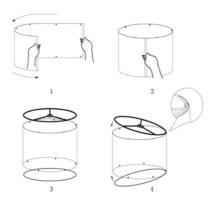

## **INSTALLATION STEPS**

Step 1: Attach the round lampshade

Step 2: Clip the round metal piece in the hook

Step 1: Press the harp(B) onto saddle(A)

Step 2: Install the bulb(E) on the socket

Step 3: Assemble the lampshade(C)