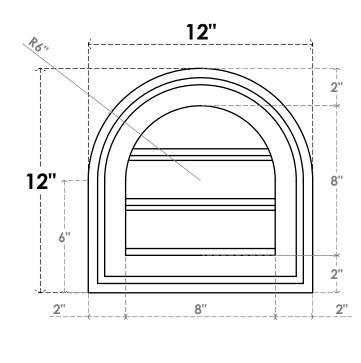

## GVPRT12X1202SF

12"W X 12"H ROUND TOP SURFACE MOUNT PVC GABLE VENT: FUNCTIONAL, W/ 2"W X 1-1/2"P **BRICKMOULD FRAME** 

VENTING AREA: 4 SQ IN

## SIDE

LOUVER HEIGHT: 2 5/8" LOUVER QTY: 3

NOTES 1. INSTALLATION TO BE COMPLETED IN ACCORDANCE WITH MANUFACTURER'S SPECIFICATIONS. 2. DRAWING MAY NOT BE TO SCALE

THIS DRAWING IS INTENDED FOR DESIGN AND PLANNING PURPOSES ONLY.
ALL INFORMATION CONTAINED HEREIN WAS CURRENT AT THE TIME OF DEVELOPMENT BUT MUST BE REVIEWED AND APPROVED BY THE PRODUCT MANUFACTURER TO BE CONSIDERED ACCURATE.
ARCHITECTURAL GRADE PVC PRODUCTS ARE MADE FROM EXPANDED CELLULAR PVC AND COME NATURALLY WHITE BUT MAY BE