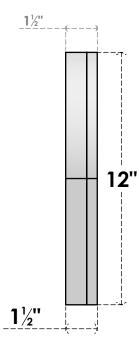

## GVPRT12X1202SF

12"W X 12"H ROUND TOP SURFACE MOUNT PVC GABLE VENT: FUNCTIONAL, W/ 2"W X 1-1/2"P **BRICKMOULD FRAME** 

VENTING AREA: 4 SQ IN

## SIDE

LOUVER HEIGHT: 2 5/8" LOUVER QTY: 3

NOTES 1. INSTALLATION TO BE COMPLETED IN ACCORDANCE WITH MANUFACTURER'S SPECIFICATIONS. 2. DRAWING MAY NOT BE TO SCALE

THIS DRAWING IS INTENDED FOR DESIGN AND PLANNING PURPOSES ONLY.
ALL INFORMATION CONTAINED HEREIN WAS CURRENT AT THE TIME OF DEVELOPMENT BUT MUST BE REVIEWED AND APPROVED BY THE PRODUCT MANUFACTURER TO BE CONSIDERED ACCURATE.
ARCHITECTURAL GRADE PVC PRODUCTS ARE MADE FROM EXPANDED CELLULAR PVC AND COME NATURALLY WHITE BUT MAY BE