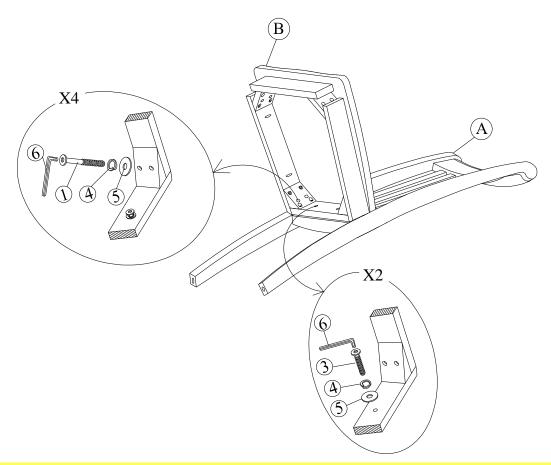

## STEP 1

Attach frame (B) to the back (A) by using bolts (3) and (1) and washers (4) and (5). Tighten with Allen Key (6).

Note: DO NOT tighten any of the bolts, until the chair is assembled, then put on a flat level surface to make sure the chair is level and then tighten the bolts.