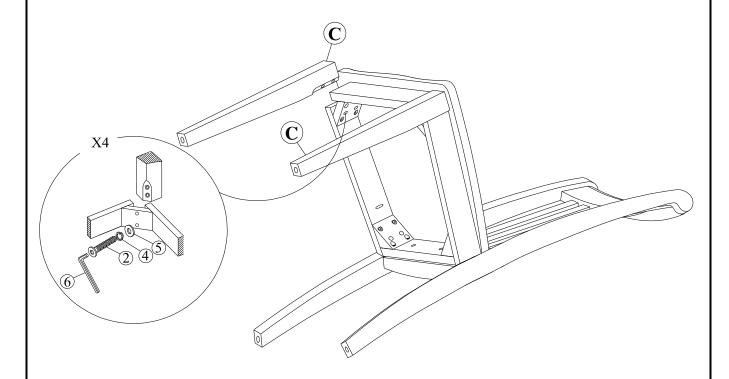

# STEP 2

Attach front legs (C) to the seat frame. Use bolts (2), washers (4) and (5) .Tighten with Allen Key (6).

.