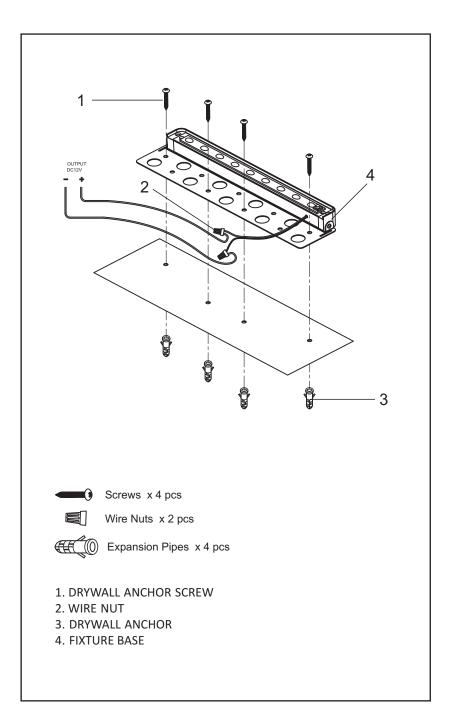

## **ASSEMBLY AND INSTALLATION**

- Drill four hole with 5/16" size drill bit at the marked locations. Insert drywall anchors (3) into each drilled mounting hole. Attach the back of fixture base (4) to the drywall anchor (3) using four anchor screws (1).
- 2. Connect the live wire (there are something work marked in the wire) from the fixture to live wire from the supply live wire by wire nut (2).

Connect the null wire (there are nothing marked in the wire) from the fixture to null wire from the supply live wire by wire nut (2).