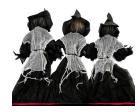

## **CAST OF CHARACTERS**

My rib cage, hands & face glow white while my eyes light up red!

I moan and make noises while my eyes flash multiple colors!

My body moves, I moan, make noises & my eyes flash red!

I talk, my head & arms move, and my eyes flash red!

Light-up spooky ghost stakes with flexible arms!

Light-up eerie doll stakes with flexible arms!

Light-up scary witch stakes with flexible arms!

Light-up eerie pumpkin stakes for your lawn!