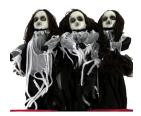

## **CAST OF CHARACTERS**

My rib cage, hands & face glow white while my eyes light up red!

I moan and make noises while my eyes flash multiple colors!

My body moves, I moan, make noises & my eyes flash red!

I talk, my head & arms move, and my eyes flash red!

Light-up spooky ghost stakes with flexible arms!

Light-up eerie doll stakes with flexible arms!

Light-up scary witch stakes with flexible arms!

Light-up eerie pumpkin stakes for your lawn!