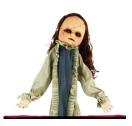

## **CAST OF CHARACTERS**

My rib cage, hands & face glow white while my eyes light up red!

I moan and make noises while my eyes flash multiple colors!

My body moves, I moan, make noises & my eyes flash red!