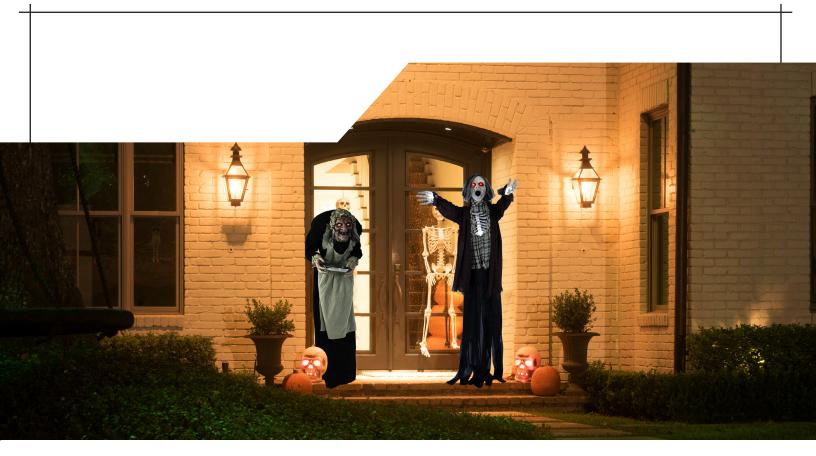

Be afraid...be very afraid ...be very afraid ...

Our wide choice of creatures - each more nerve-wracking than the last - will create a hairraising cast for the creepiest display you can imagine. Activated lights, screeches, and scary character phrases will startle even the most stoic visitors.

- Spooky lifelike creatures
- Most creatures are touch activated
- Battery-operated for flexible display locations
- Creatures include either a stand or stakes. Optionally, characters can be hung on walls, curtains, trees, etc. (Hanging hooks are not included.)
- Bendable arms allow you to position the characters in many scary (or funny) poses
- 1 year limited warranty