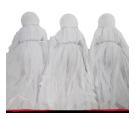

## **CAST OF CHARACTERS**

My rib cage, hands & face glow white while my eyes light up red!

I moan and make noises while my eyes flash multiple colors!

My body moves, I moan, make noises & my eyes flash red!

I talk, my head & arms move, and my eyes flash red!

Light-up spooky ghost stakes with flexible arms!

Light-up eerie doll stakes with flexible arms!

Light-up scary witch stakes with flexible arms!

Light-up eerie pumpkin stakes for your lawn!