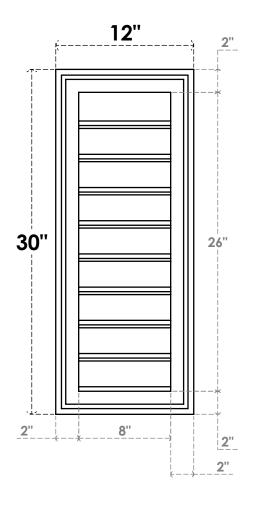

## **GVPVE12X3002SF**

12"W X 30"H RECTANGLE SURFACE MOUNT PVC GABLE VENT: FUNCTIONAL, W/ 2"W X 1-1/2"P **BRICKMOULD FRAME** 

**VENTING AREA: 16 SQ IN** LOUVER HEIGHT: 2 7/8"

LOUVER QTY: 9

**FRONT** 

SIDE

EKENA MILLWORK 2300 WEST MAIN ST. CLARKSVILLE, TX 75426 TOLL FREE: 866-607-0453 WWW.EKENAMILLWORK.COM