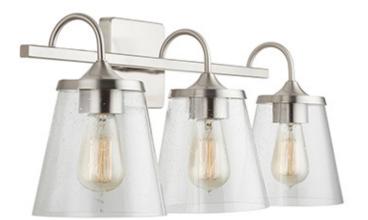

# **3 LIGHT VANITY**

**Brushed Nickel** 

Available Finishes: Aged Brass (AD), Brushed Nickel (BN), Chrome

(CH), Matte Black (MB)

### **GLASS DESCRIPTION**

Clear Seeded Glass

Glass Dimensions: 6.25"W X 6.5"H