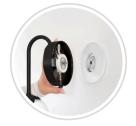

#### **Mounting / Installations**

SkyPlug Plug-in Mounting System

Lead Wire Length: 13.78" Wire Type: 1015 105°C **Location Rating: Damp** 

Luminaire Support: Max. 50 lbs

SkyPlug: SPU-3L SkyOutlet: SR-3L