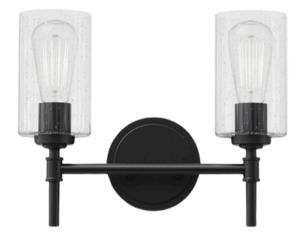

#### **Fixture Attributes**

Category: Interior Wall Sconce

Finish: Matte Black Body: Steel / Glass

Shade Finish: Clear Bubble

Overall Size: 13.38"x5.44"x10.25"

Rod/Chain Length: N/A

Max. Height from Ceiling: N/A Min. Height from Ceiling: N/A Weight of fixture: 3.10 LBS

### **Light Source**

Lamp Not Included Lamp Type: E26 **Light Source: ST58** Number of bulbs: 2

Max Wattage/Range: 60W

Voltage: 120

Socket Type: Ceramic