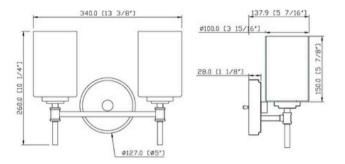

#### **Fixture Attributes**

Category: Interior Wall Sconce

Finish: Matte Black Body: Steel / Glass

Shade Finish: Clear Bubble

Overall Size: 13.38"x5.44"x10.25"

Rod/Chain Length: N/A

Max. Height from Ceiling: N/A Min. Height from Ceiling: N/A Weight of fixture: 3.10 LBS