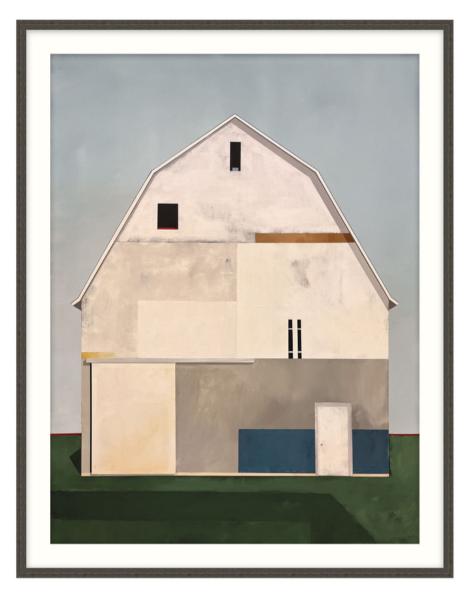

## **Rustic Reverie 1**

### D2777S55527-4700

Rustic Reverie 1 captures a nostalgic spirit by offering the iconic Americana façade—the Barn. Here, a large barn fills the flat picture plane surface with a structure of geometric shapes that build onto each other to form the whole. Line plays a distinct role by outlining the patchwork shapes while the color palette underscores the weather-worn tone of the work. Line and a color palette in smoke grey, steel blue, ivory, and creamy white combine to give the work a three-dimensional effect. Part of the carefully curated ART by TA Collection. Rustic Reverie 1 embodies the essence of the American landscape, where each line and shape speaks to a storied past. Pairs beautifully with Rustic Reverie 2.