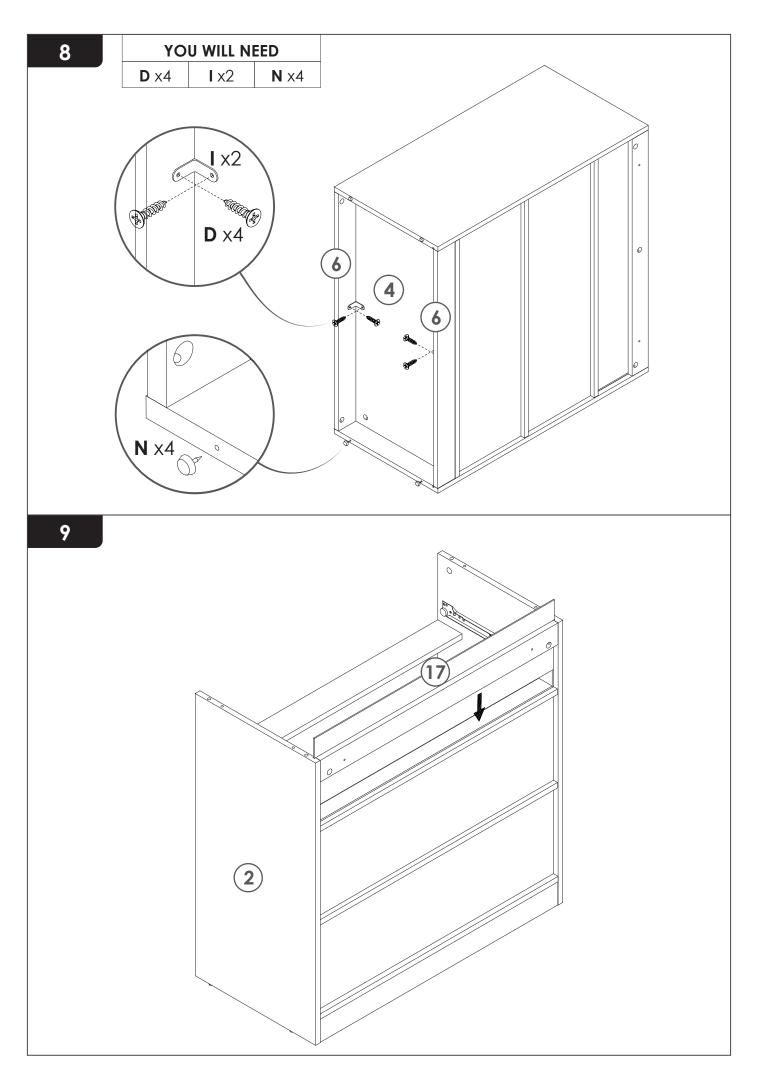

### **PRODUCT CARE**

- Please follow the instruction to assemble this item correctly.
- Don't make the screws be too loose or too tight.
- Please put the screws into the holes' position just as shown in the arrows of the image, and then clockwise rotate 90° or 180°
- More product parts, it is recommended that two people install
- The fittings pack contains small accessories that should be kept away from small children.