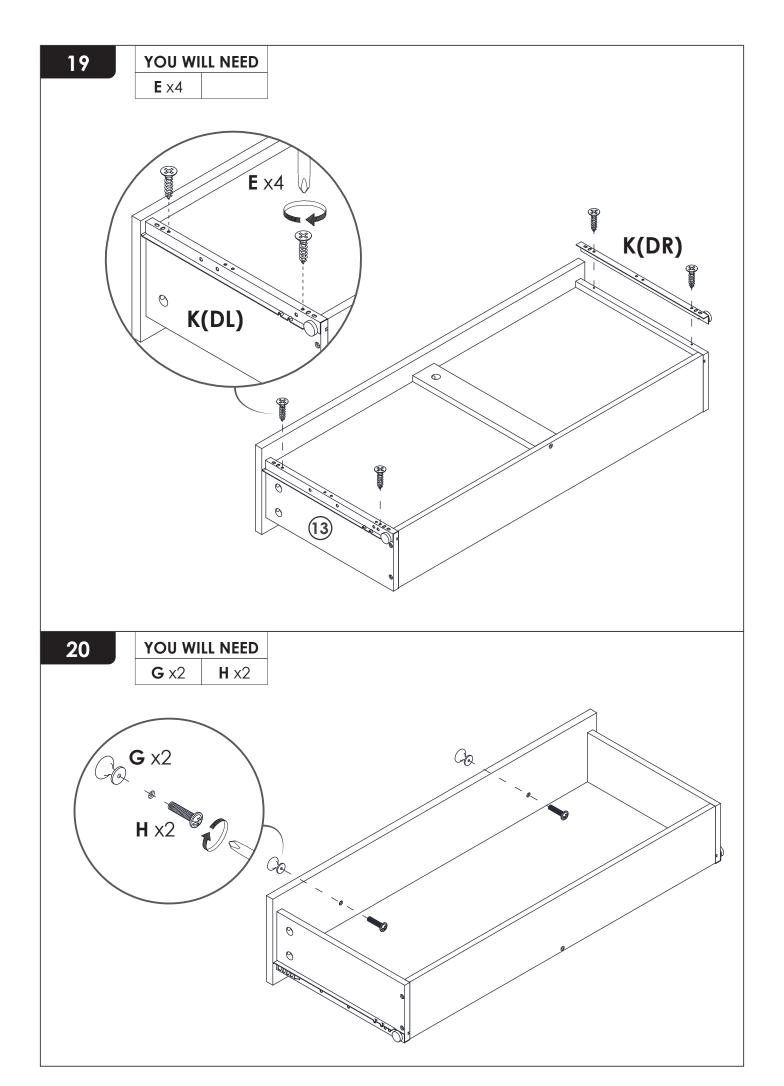

### **PRODUCT CARE**

- Please follow the instruction to assemble this item correctly.
- Don't make the screws be too loose or too tight.
- Please put the screws into the holes' position just as shown in the arrows of the image, and then clockwise rotate 90° or 180°
- More product parts, it is recommended that two people install
- The fittings pack contains small accessories that should be kept away from small children.