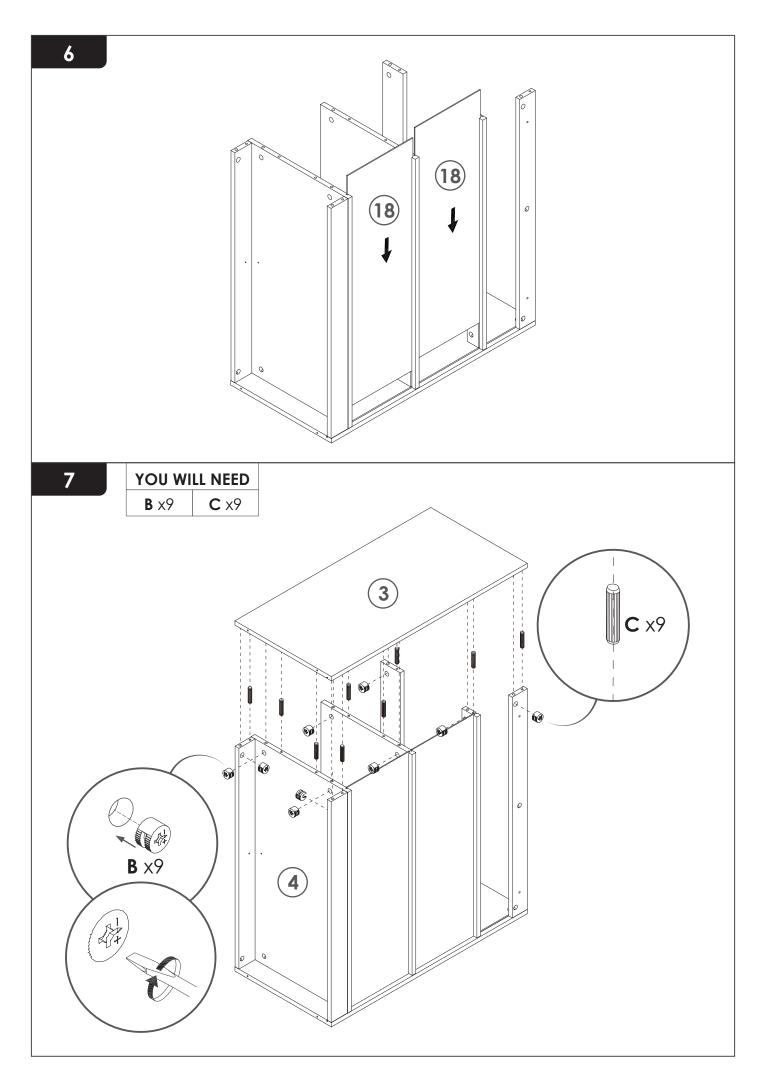

### **PRODUCT CARE**

- Please follow the instruction to assemble this item correctly.
- Don't make the screws be too loose or too tight.
- Please put the screws into the holes' position just as shown in the arrows of the image, and then clockwise rotate 90° or 180°
- More product parts, it is recommended that two people install
- The fittings pack contains small accessories that should be kept away from small children.