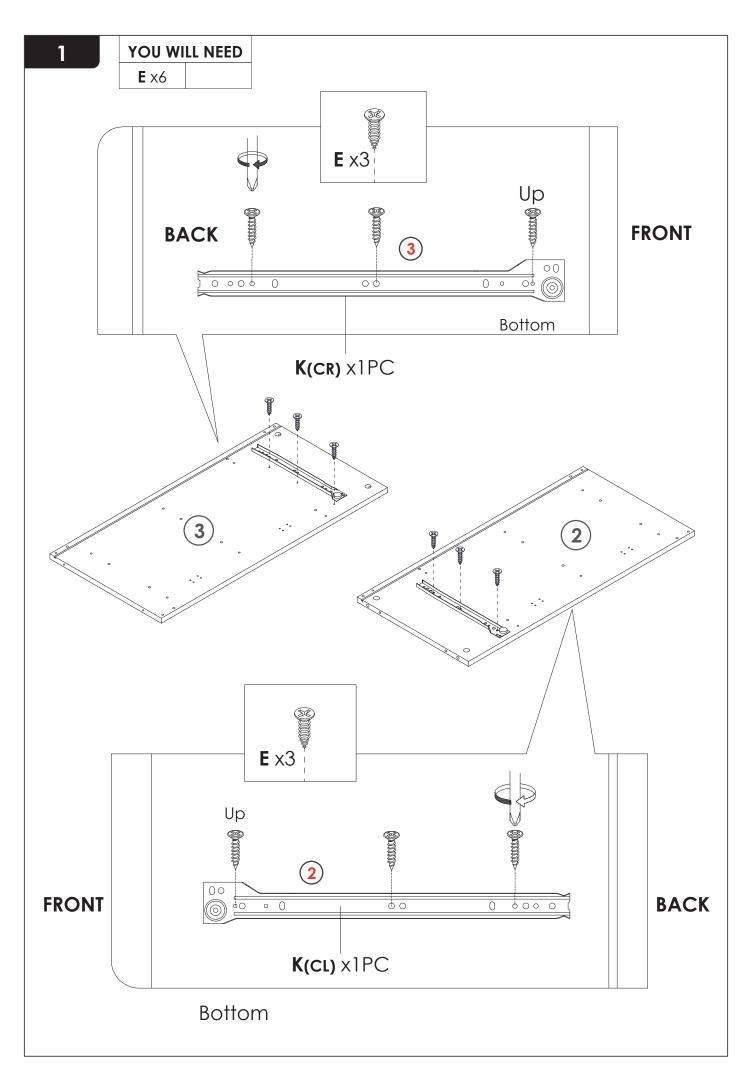

### **PRODUCT CARE**

- Please follow the instruction to assemble this item correctly.
- Don't make the screws be too loose or too tight.
- Please put the screws into the holes' position just as shown in the arrows of the image, and then clockwise rotate 90° or 180°
- More product parts, it is recommended that two people install
- The fittings pack contains small accessories that should be kept away from small children.