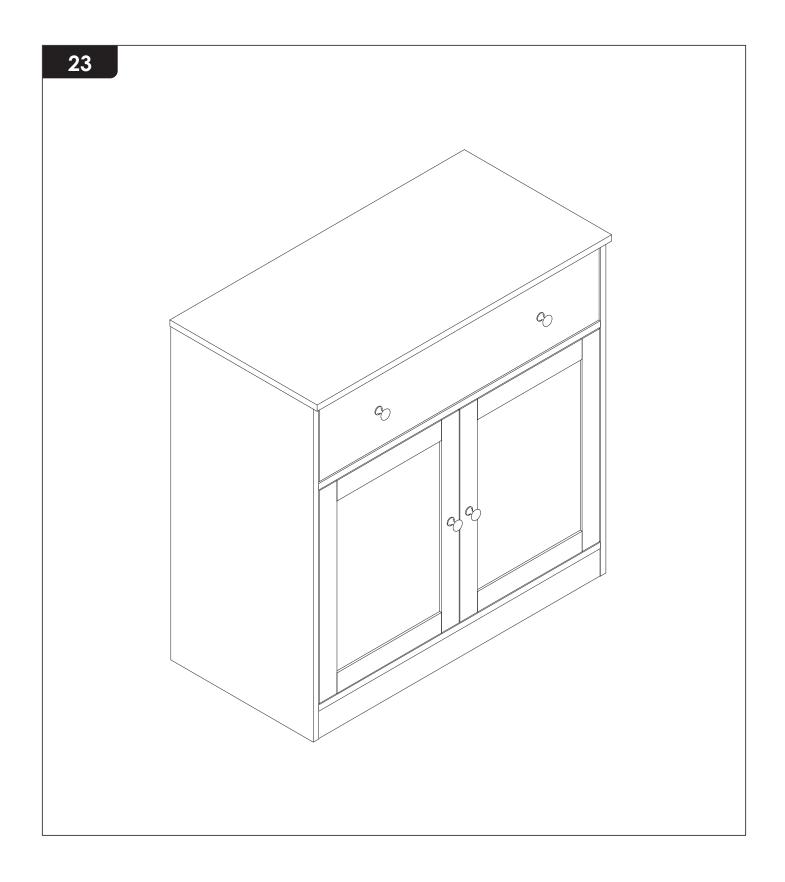

### **PRODUCT CARE**

- Please follow the instruction to assemble this item correctly.
- Don't make the screws be too loose or too tight.
- Please put the screws into the holes' position just as shown in the arrows of the image, and then clockwise rotate 90° or 180°
- More product parts, it is recommended that two people install
- The fittings pack contains small accessories that should be kept away from small children.