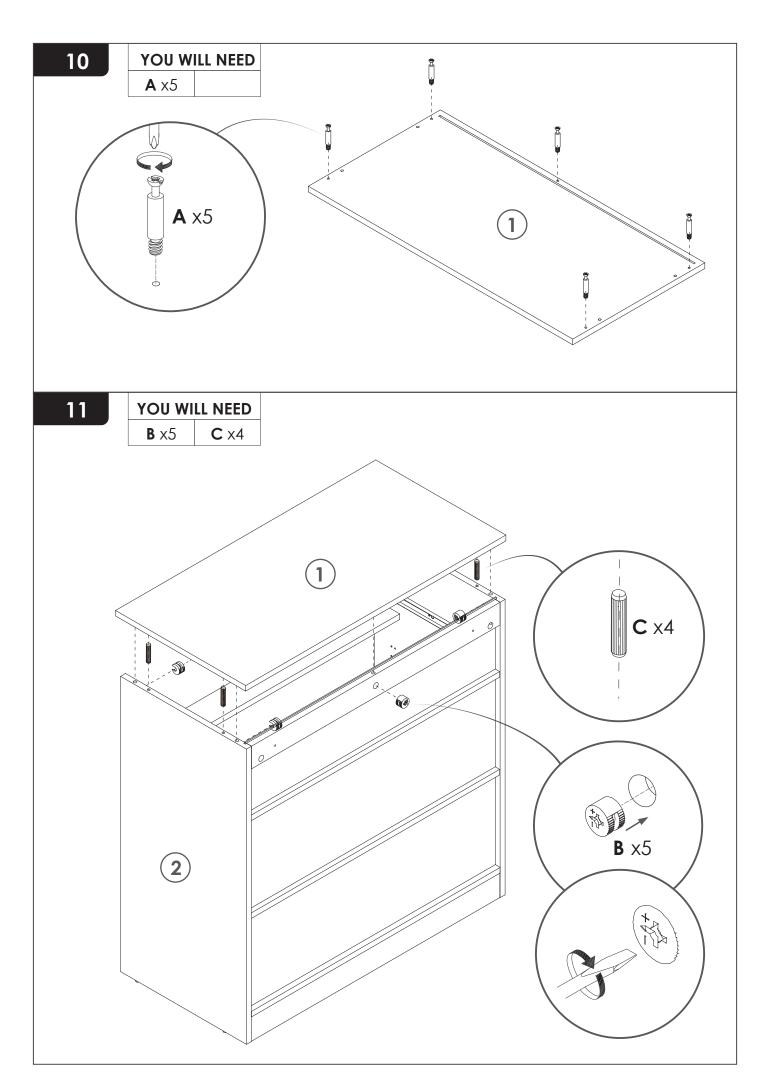

### **PRODUCT CARE**

- Please follow the instruction to assemble this item correctly.
- Don't make the screws be too loose or too tight.
- Please put the screws into the holes' position just as shown in the arrows of the image, and then clockwise rotate 90° or 180°
- More product parts, it is recommended that two people install
- The fittings pack contains small accessories that should be kept away from small children.