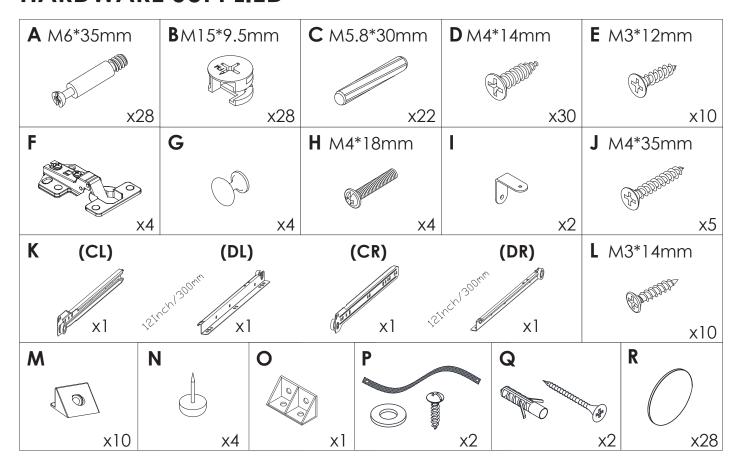

# STORAGE CABINET

User Manual

#### INTRODUCTION

Thank you for choosing the Storage Cabinet. Please read this user manual carefully and keep it for future reference. If you need any assistance, please contact us by email with your order number and details.

#### **PACKAGE CONTENTS**

- 1x Storage Cabinet
- 1x Pack of Accessories
- 1x User Manual

### **PRODUCT CARE**

- Please follow the instruction to assemble this item correctly.
- Don't make the screws be too loose or too tight.
- Please put the screws into the holes' position just as shown in the arrows of the image, and then clockwise rotate 90° or 180°
- More product parts, it is recommended that two people install
- The fittings pack contains small accessories that should be kept away from small children.

#### HARDWARE SUPPLIED



## **PARTS LIST**



# **PANEL LAYOUT**



























#### **GUARANTEE**

Storage Cabinet offers a **90-days** warranty that begins on the date of the original purchase and applies to problems caused by the manufacturer. For questions, assistance, or support, please contact the Customer Service by e-mail with your order number and details. We will send you further information about the solution.