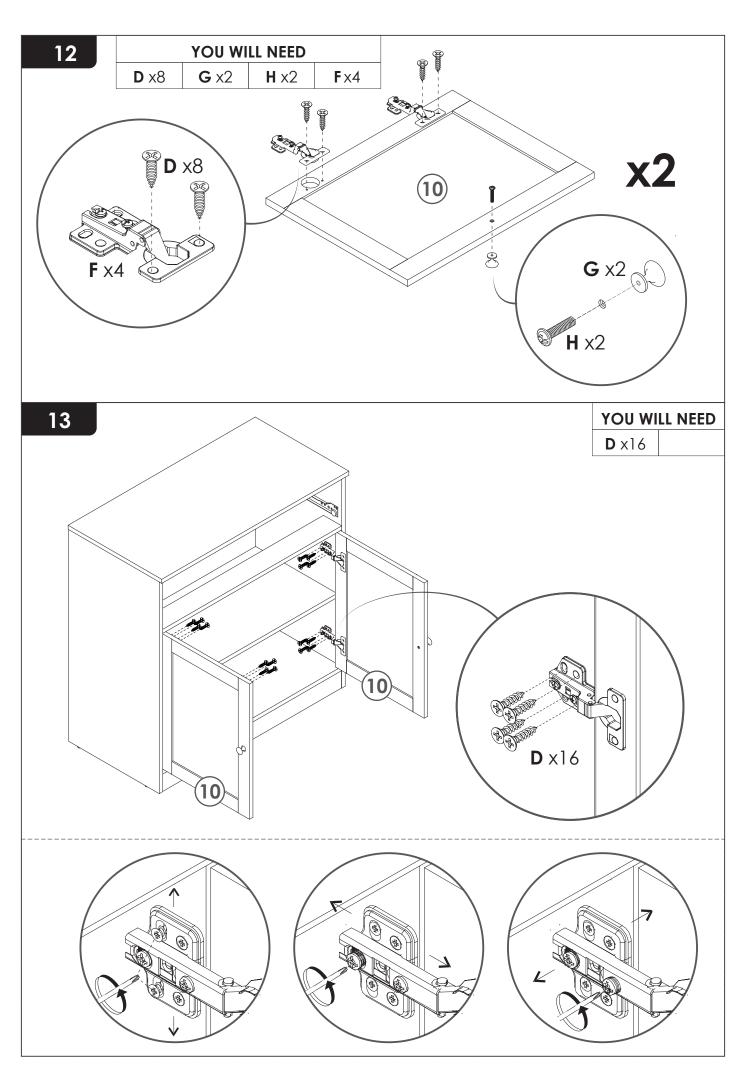

### **PRODUCT CARE**

- Please follow the instruction to assemble this item correctly.
- Don't make the screws be too loose or too tight.
- Please put the screws into the holes' position just as shown in the arrows of the image, and then clockwise rotate 90° or 180°
- More product parts, it is recommended that two people install
- The fittings pack contains small accessories that should be kept away from small children.