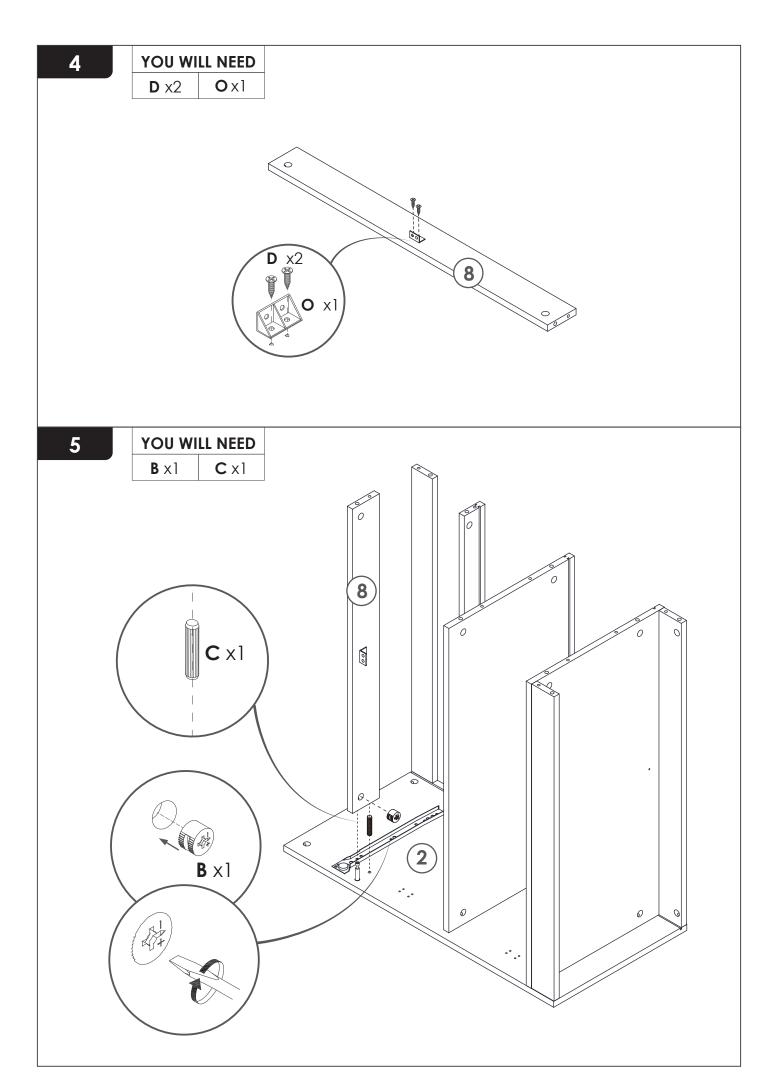

### **PRODUCT CARE**

- Please follow the instruction to assemble this item correctly.
- Don't make the screws be too loose or too tight.
- Please put the screws into the holes' position just as shown in the arrows of the image, and then clockwise rotate 90° or 180°
- More product parts, it is recommended that two people install
- The fittings pack contains small accessories that should be kept away from small children.