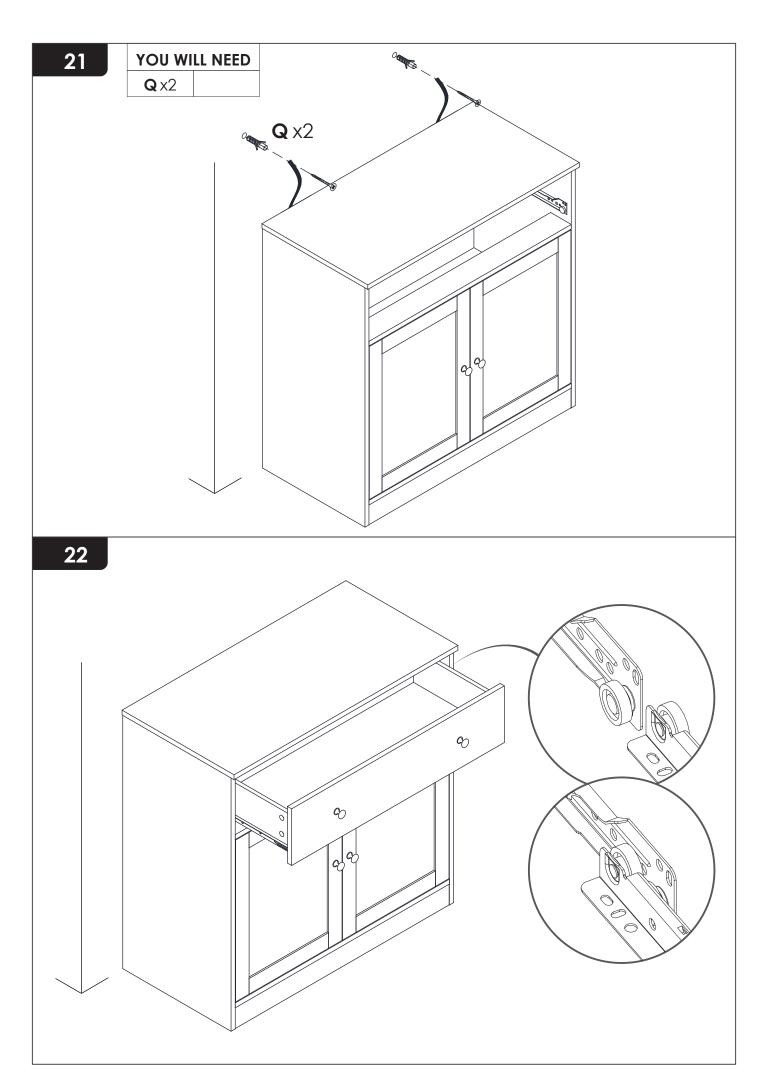

### **PRODUCT CARE**

- Please follow the instruction to assemble this item correctly.
- Don't make the screws be too loose or too tight.
- Please put the screws into the holes' position just as shown in the arrows of the image, and then clockwise rotate 90° or 180°
- More product parts, it is recommended that two people install
- The fittings pack contains small accessories that should be kept away from small children.