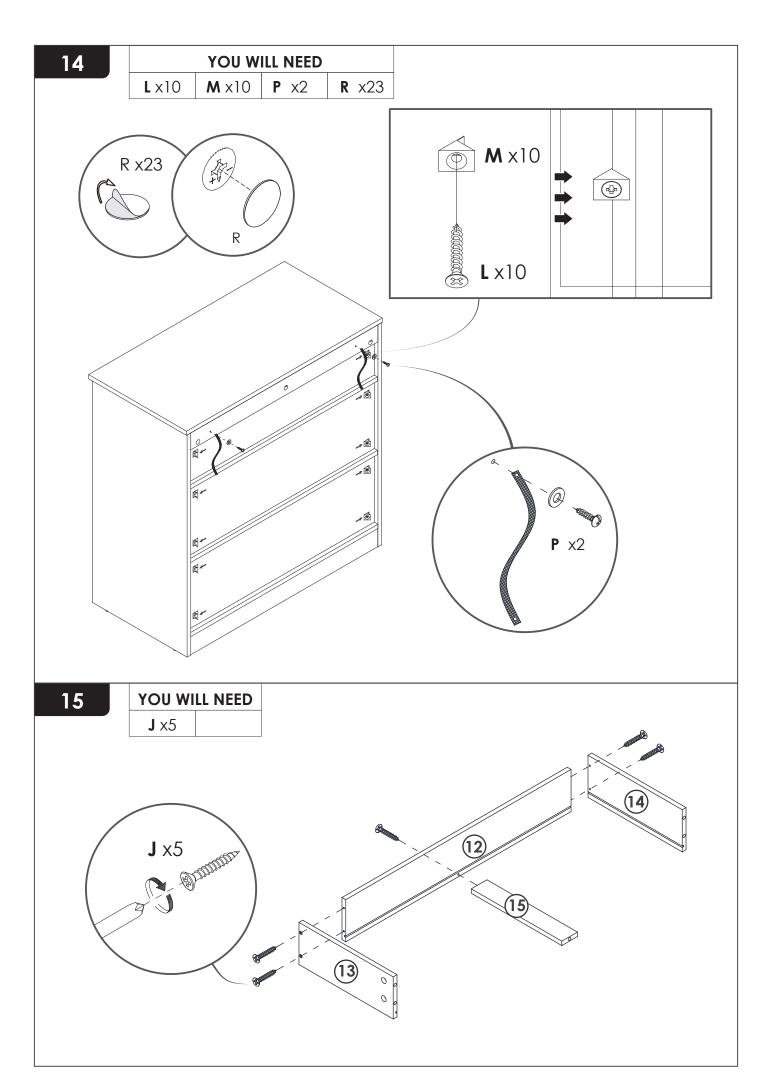

### **PRODUCT CARE**

- Please follow the instruction to assemble this item correctly.
- Don't make the screws be too loose or too tight.
- Please put the screws into the holes' position just as shown in the arrows of the image, and then clockwise rotate 90° or 180°
- More product parts, it is recommended that two people install
- The fittings pack contains small accessories that should be kept away from small children.