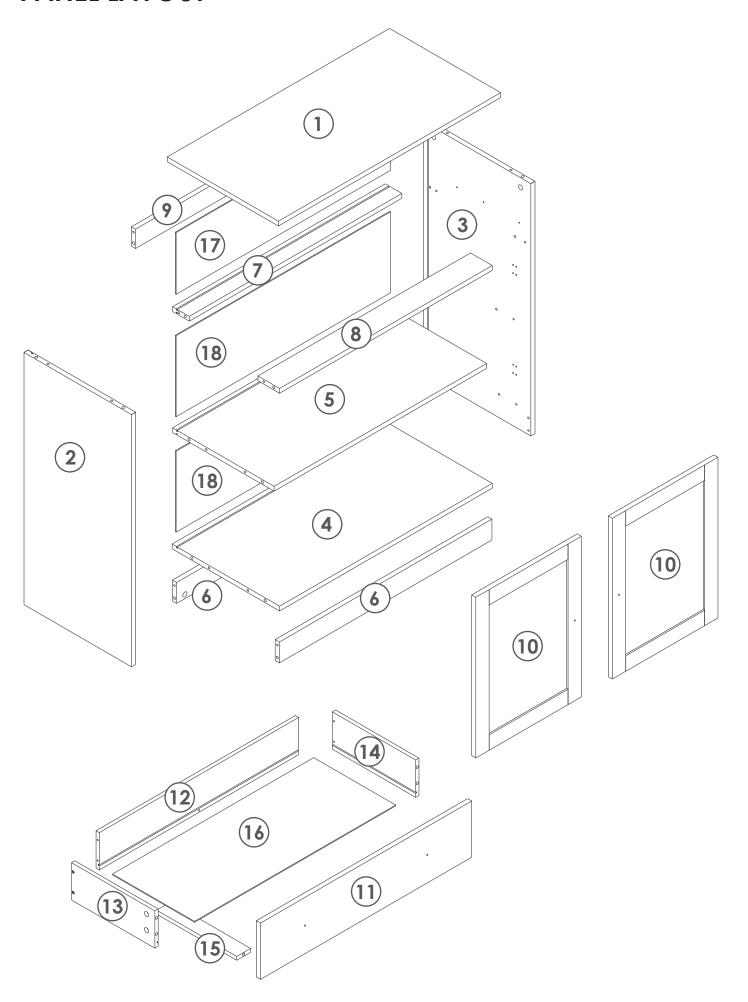

UCTION

Thank you for choosing the Storage Cabinet. Please read this user manual carefully and keep it for future reference. If you need any assistance, please contact us by email with your order number and details.

#### **PACKAGE CONTENTS**

- 1x Storage Cabinet
- 1x Pack of Accessories
- 1x User Manual

### **PRODUCT CARE**

- Please follow the instruction to assemble this item correctly.
- Don't make the screws be too loose or too tight.
- Please put the screws into the holes' position just as shown in the arrows of the image, and then clockwise rotate 90° or 180°
- More product parts, it is recommended that two people install
- The fittings pack contains small accessories that should be kept away from small children.

#### HARDWARE SUPPLIED



## **PARTS LIST**



# **PANEL LAYOUT**



























#### **GUARANTEE**

Storage Cabinet offers a **90-days** warranty that begins on the date of the original purchase and applies to problems caused by the manufacturer. For questions, assistance, or support, please contact the Customer Service by e-mail with your order number and details. We will send you further information about the solution.