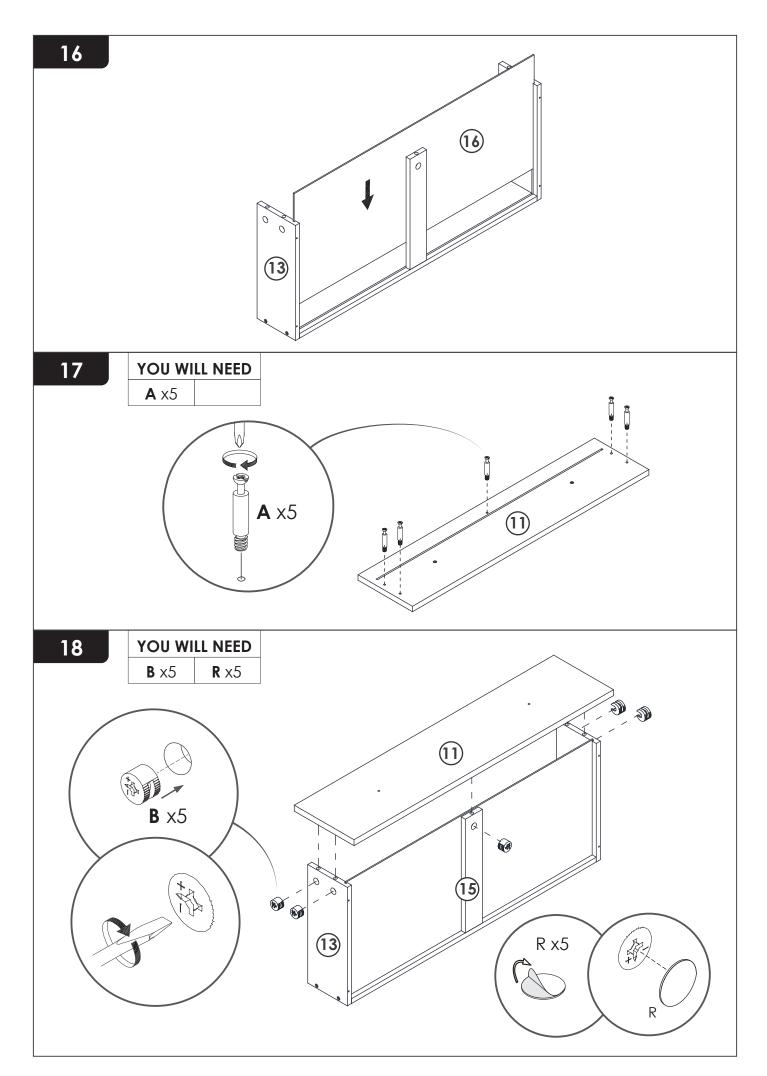

### **PRODUCT CARE**

- Please follow the instruction to assemble this item correctly.
- Don't make the screws be too loose or too tight.
- Please put the screws into the holes' position just as shown in the arrows of the image, and then clockwise rotate 90° or 180°
- More product parts, it is recommended that two people install
- The fittings pack contains small accessories that should be kept away from small children.