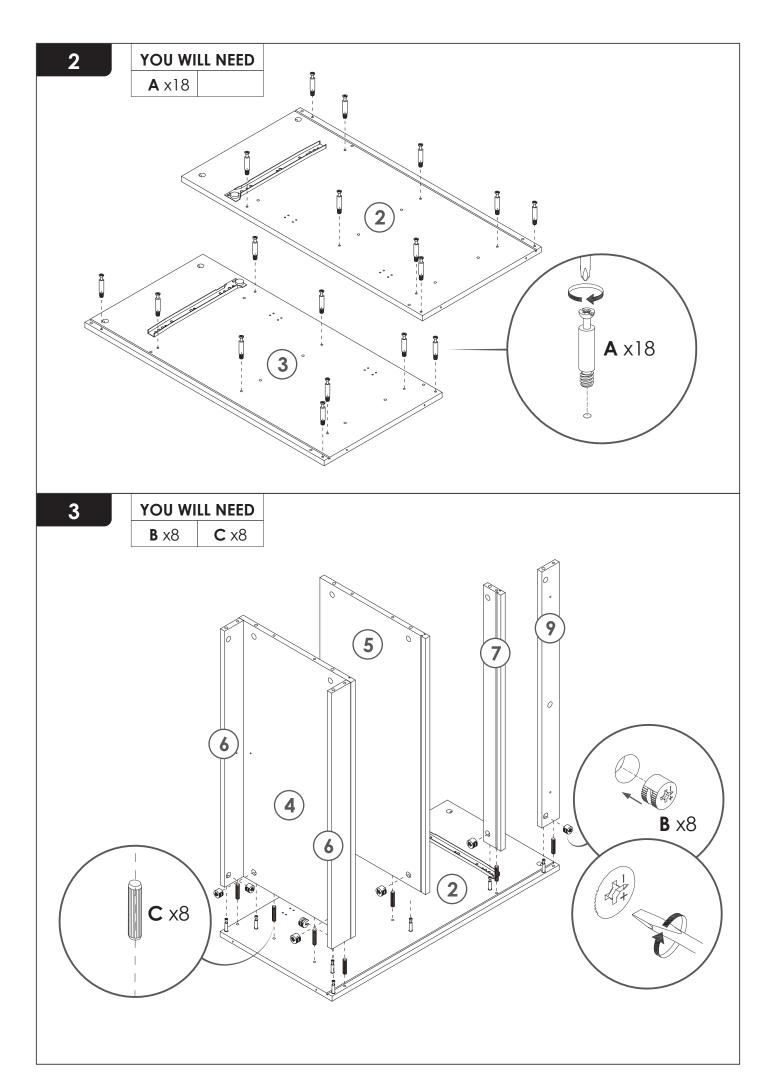

### **PRODUCT CARE**

- Please follow the instruction to assemble this item correctly.
- Don't make the screws be too loose or too tight.
- Please put the screws into the holes' position just as shown in the arrows of the image, and then clockwise rotate 90° or 180°
- More product parts, it is recommended that two people install
- The fittings pack contains small accessories that should be kept away from small children.