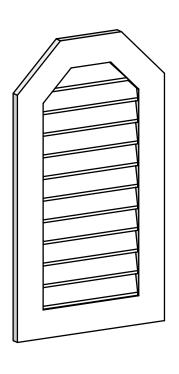

## GVPOT20X3601SN

20"W X 36"H OCTAGONAL TOP SURFACE MOUNT PVC GABLE VENT: NON-FUNCTIONAL, W/ 3-1/2"W X 1"P STANDARD FRAME

LOUVER HEIGHT: 2 5/8"

LOUVER QTY: 11

**FRONT** 

SIDE

EKENA MILLWORK 2300 WEST MAIN ST. CLARKSVILLE, TX 75426 TOLL FREE: 866-607-0453 WWW.EKENAMILLWORK.COM