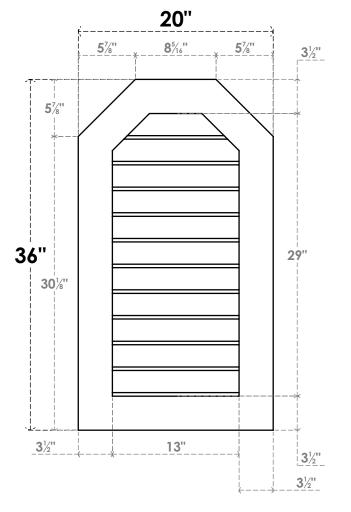

## GVPOT20X3601SN

20"W X 36"H OCTAGONAL TOP SURFACE MOUNT PVC GABLE VENT: NON-FUNCTIONAL, W/ 3-1/2"W X 1"P STANDARD FRAME

LOUVER HEIGHT: 2 5/8"

LOUVER QTY: 11

**FRONT** 

SIDE

EKENA MILLWORK 2300 WEST MAIN ST. CLARKSVILLE, TX 75426 TOLL FREE: 866-607-0453 WWW.EKENAMILLWORK.COM