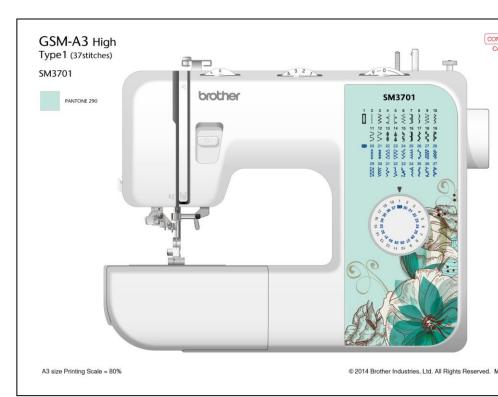

## <u>SM-3701</u>

37 STITCH FREE ARM SEWING MACHINE WITH AUTOMATIC 1-STEP BUTTONHOLER

## SM-3701 Features

- 37 built-in utility, decorative and heirloom stitches, each with multiple stitch functions
- Automatic needle threader
- Built-in thread cutter
- Built-in stretch, blind hem and decorative stitches
- Automatic 1-step buttonholer with stitch balance control
- Quick Set Top Drop-in bobbin
- Automatic bobbin winding system
- Quilting features included
- Stitch width and length control
- Dial thread tension control
- Electronic speed control
- Variable needle position
- Twin needle for decorative stitching
- Forward and reverse sewing
- Built-in stitches for garment construction, decorative sewing and quilting
- Free arm/flatbed convertible sewing surface

- Built-in accessory storage
- Accessories included for quilting, zipper insertion, darning, buttonholes and button sewing
- Quick change presser feet
- Built-in thread cutter
- Built-in light illuminates the sewing area
- Safety power and light switch
- Lightweight with built-in handle for portability
- Bilingual instructions (English/Spanish)
- 25-year limited warranty