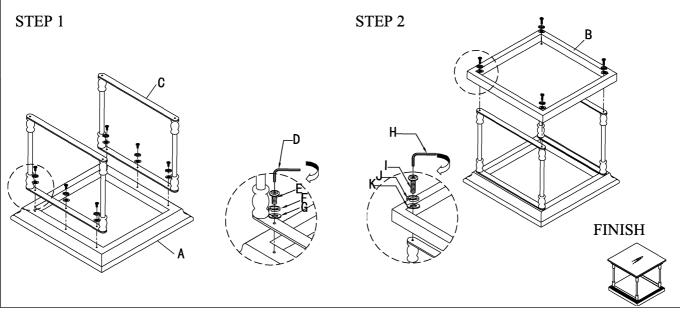

## **Assembly Instructions**

Thank you for purchasing this quality product. Be sure to check all packing material carefully for small parts that may have come loose inside the carton during shipment. (Note: Loosely thread all screws bolts first. Once the item is assembled then completely tighten.)

| PARTS LIST: |                 |            |     | HARDWARE LIST: |                                                                                                  |            |     |
|-------------|-----------------|------------|-----|----------------|--------------------------------------------------------------------------------------------------|------------|-----|
| NO.         | DESCRIPTION     | PART PHOTO | QTY | NO.            | DESCRIPTION                                                                                      | PART PHOTO | QTY |
| A           | TOP BOARD       |            | 1   | D              | ALLEN KEY $(\emptyset_{\overline{25}}^4")$                                                       |            | 1   |
|             |                 |            |     | E              | SCREW $(M_{\overline{25}}^{6}"*_{\overline{5}}^{4}")$                                            |            | 6   |
| В           | BOTTOM<br>BOARD |            | 1   | F              | WASHER $(\emptyset_{\overline{25}}^{16}$ "- $\emptyset_{\overline{25}}^{6}$ "* $\frac{1}{25}$ ") |            | 6   |
|             |                 |            |     | G              | SPRING SHIM $(M_{\overline{25}}^6")$                                                             |            | 6   |
| С           | SIDE FRAME      |            | 2   | Н              | ALLEN KEY $(\emptyset_5^{\underline{1}}")$                                                       |            | 1   |
|             |                 |            |     | I              | SCREW $(M_{\overline{25}}^{8}"*1_{\overline{5}}")$                                               |            | 4   |
|             |                 |            |     | J              | SPRING SHIM $(M_{\overline{25}}^{8}")$                                                           |            | 4   |
|             |                 |            |     | K              | WASHER $(\emptyset_{\overline{25}}^{18}"-\emptyset_{\overline{25}}^{8}"*^{3}_{\overline{50}}")$  |            | 4   |