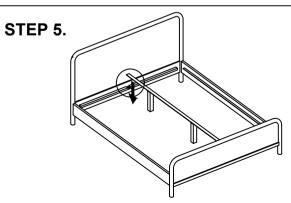

|       | 1   |
| В.  | FOOT RAIL   |       | 1   |
| C.  | MIDDLE RAIL |       | 1   |
| D.  | SIDE RAIL   |       | 2   |
| E.  | MIDDLE LEG  |       | 2   |
| F.  | MATT. SLATE |       | 2   |

#### HARDWARE LIST

| G. | Hexa Bolt<br>8x25mm  |          | 8 |
|----|----------------------|----------|---|
| H. | Spanner<br>16-17     |          | 1 |
| I. | Allen Bolt<br>8x16mm |          | 4 |
| J. | Nut Bolt<br>6x75mm   | <b>~</b> | 2 |
| K. | Washer<br>8x25mm     | 9        | 4 |
| L. | Allen Key 4mm        |          | 1 |

#### NOTES.

Thank you for purchasing this quality product! Be sure to check all packing material carefully for small part that May have come loose inside the carton during shipping.

**CAUTION:** The Item is heavy, assembly should be performed by two people.