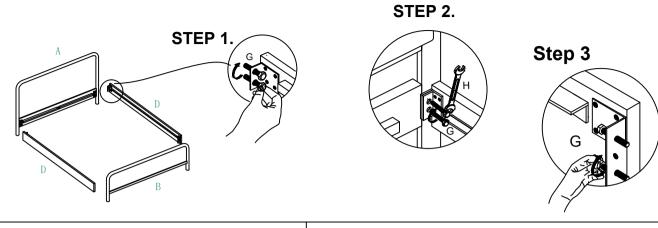

## **PART LIST**

| NO. | DESCRIPTION | IMAGE | Qty |
|-----|-------------|-------|-----|
| Α.  | BED HEAD    |       | 1   |
| В.  | FOOT RAIL   |       | 1   |
| C.  | MIDDLE RAIL |       | 1   |
| D.  | SIDE RAIL   |       | 2   |
| E.  | MIDDLE LEG  |       | 2   |
| F.  | MATT. SLATE |       | 2   |

#### HARDWARE LIST

| G. | Hexa Bolt<br>8x25mm  |          | 8 |
|----|----------------------|----------|---|
| H. | Spanner<br>16-17     |          | 1 |
| I. | Allen Bolt<br>8x16mm |          | 4 |
| J. | Nut Bolt<br>6x75mm   | <b>~</b> | 2 |
| K. | Washer<br>8x25mm     | 9        | 4 |
| L. | Allen Key 4mm        |          | 1 |