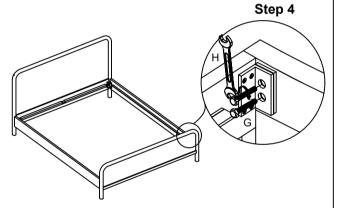

#### HARDWARE LIST

| G. | Hexa Bolt<br>8x25mm  |          | 8 |
|----|----------------------|----------|---|
| H. | Spanner<br>16-17     |          | 1 |
| I. | Allen Bolt<br>8x16mm |          | 4 |
| J. | Nut Bolt<br>6x75mm   | <b>~</b> | 2 |
| K. | Washer<br>8x25mm     | 9        | 4 |
| L. | Allen Key 4mm        |          | 1 |