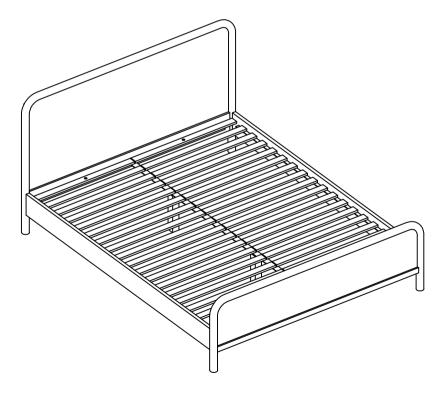

## **PART LIST**

| NO. | DESCRIPTION | IMAGE | Qty |
|-----|-------------|-------|-----|
| Α.  | BED HEAD    |       | 1   |
| В.  | FOOT RAIL   |       | 1   |
| C.  | MIDDLE RAIL |       | 1   |
| D.  | SIDE RAIL   |       | 2   |
| E.  | MIDDLE LEG  |       | 2   |
| F.  | MATT. SLATE |       | 2   |