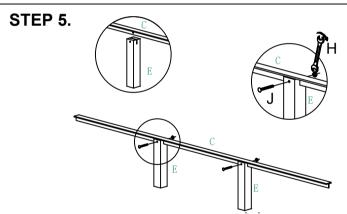

## **PART LIST**

| NO. | DESCRIPTION | IMAGE | Qty |
|-----|-------------|-------|-----|
| Α.  | BED HEAD    |       | 1   |
| В.  | FOOT RAIL   |       | 1   |
| C.  | MIDDLE RAIL |       | 1   |
| D.  | SIDE RAIL   |       | 2   |
| E.  | MIDDLE LEG  |       | 2   |
| F.  | MATT. SLATE |       | 2   |

#### HARDWARE LIST

| G. | Hexa Bolt<br>8x25mm  |          | 8 |
|----|----------------------|----------|---|
| H. | Spanner<br>16-17     |          | 1 |
| I. | Allen Bolt<br>8x16mm |          | 4 |
| J. | Nut Bolt<br>6x75mm   | <b>~</b> | 2 |
| K. | Washer<br>8x25mm     | 9        | 4 |
| L. | Allen Key 4mm        |          | 1 |