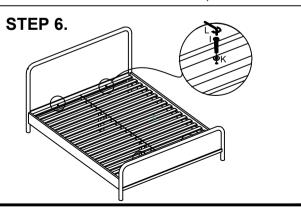

| 1   |
| В.  | FOOT RAIL   |       | 1   |
| C.  | MIDDLE RAIL |       | 1   |
| D.  | SIDE RAIL   |       | 2   |
| E.  | MIDDLE LEG  |       | 2   |
| F.  | MATT. SLATE |       | 2   |

#### HARDWARE LIST

| G. | Hexa Bolt<br>8x25mm  |          | 8 |
|----|----------------------|----------|---|
| H. | Spanner<br>16-17     |          | 1 |
| I. | Allen Bolt<br>8x16mm |          | 4 |
| J. | Nut Bolt<br>6x75mm   | <b>~</b> | 2 |
| K. | Washer<br>8x25mm     | 9        | 4 |
| L. | Allen Key 4mm        |          | 1 |

#### NOTES.

Thank you for purchasing this quality product! Be sure to check all packing material carefully for small part that May have come loose inside the carton during shipping.

**CAUTION:** The Item is heavy, assembly should be performed by two people.