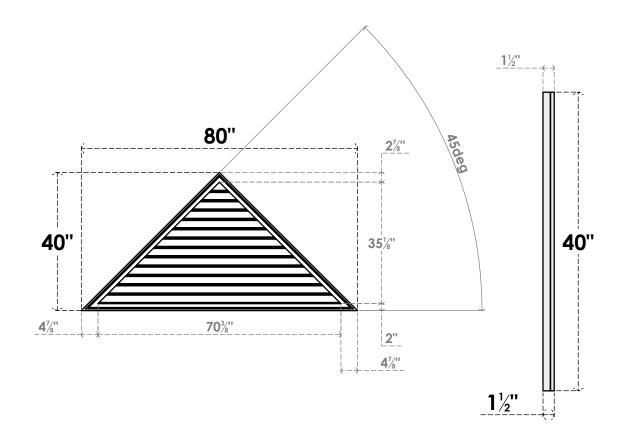

## GVPTR80X4002SF

80"W X 40"H TRIANGLE SURFACE MOUNT PVC GABLE VENT 12/12 PITCH: FUNCTIONAL, W/ 2"W X 1-1/2"P BRICKMOULD FRAME

VENTING AREA: 105.51 SQ IN

LOUVER HEIGHT: 2 3/4"

LOUVER QTY: 13

**FRONT** 

SIDE