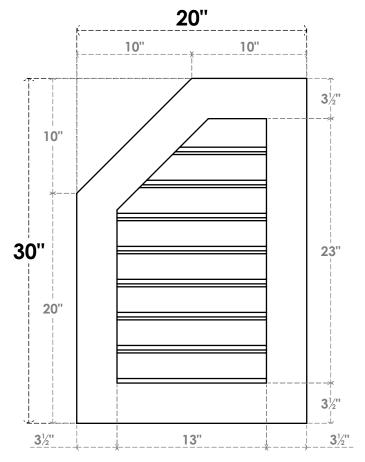

## GVPOL20X3001SF

20"W X 30"H HALF OCTAGON TOP LEFT SURFACE MOUNT PVC GABLE VENT: FUNCTIONAL, W/ 3-1/2"W X 1"P STANDARD FRAME

**VENTING AREA: 20.93 SQ IN** LOUVER HEIGHT: 2 7/8" LOUVER QTY: 8

**FRONT** 

SIDE