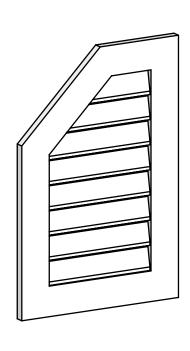

## GVPOL20X3001SF

20"W X 30"H HALF OCTAGON TOP LEFT SURFACE MOUNT PVC GABLE VENT: FUNCTIONAL, W/ 3-1/2"W X 1"P STANDARD FRAME

**VENTING AREA: 20.93 SQ IN** LOUVER HEIGHT: 2 7/8" LOUVER QTY: 8

**FRONT** 

SIDE