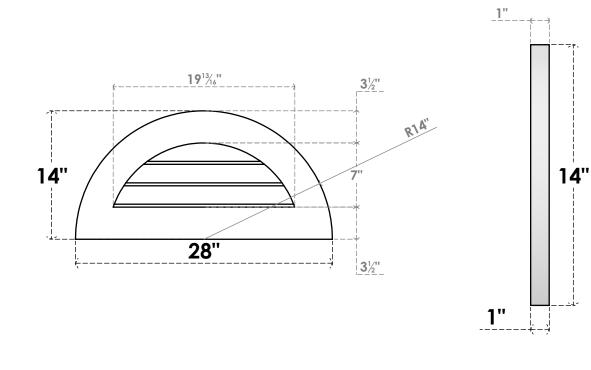

## GVPHR28X1401SN

28"W X 14"H HALF ROUND SURFACE MOUNT PVC GABLE VENT: NON-FUNCTIONAL, W/ 3-1/2"W X **1"P STANDARD FRAME** 

LOUVER HEIGHT: 2 3/8" LOUVER QTY: 3

FRONT

SIDE

1. INSTALLATION TO BE COMPLETED IN ACCORDANCE WITH MANUFACTURER'S SPECIFICATIONS. 2. DRAWING MAY NOT BE TO SCALE