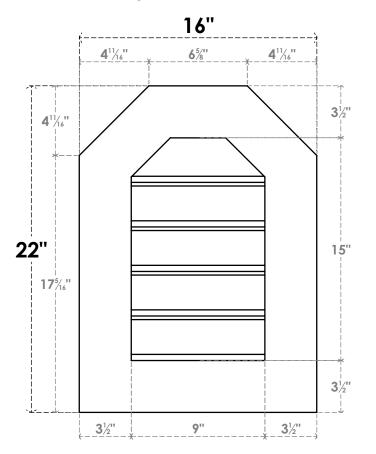

## GVPOT16X2201SF

16"W X 22"H OCTAGONAL TOP SURFACE MOUNT PVC GABLE VENT: FUNCTIONAL, W/ 3-1/2"W X 1"P STANDARD FRAME

**VENTING AREA: 9 SQ IN** LOUVER HEIGHT: 3"

LOUVER QTY: 5

**FRONT** 

SIDE

EKENA MILLWORK 2300 WEST MAIN ST. CLARKSVILLE, TX 75426 TOLL FREE: 866-607-0453 WWW.EKENAMILLWORK.COM