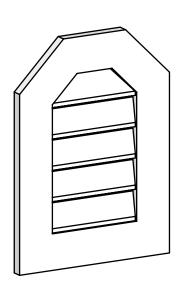

## GVPOT16X2201SF

16"W X 22"H OCTAGONAL TOP SURFACE MOUNT PVC GABLE VENT: FUNCTIONAL, W/ 3-1/2"W X 1"P STANDARD FRAME

**VENTING AREA: 9 SQ IN** LOUVER HEIGHT: 3"

LOUVER QTY: 5

**FRONT** 

SIDE

EKENA MILLWORK 2300 WEST MAIN ST. CLARKSVILLE, TX 75426 TOLL FREE: 866-607-0453 WWW.EKENAMILLWORK.COM