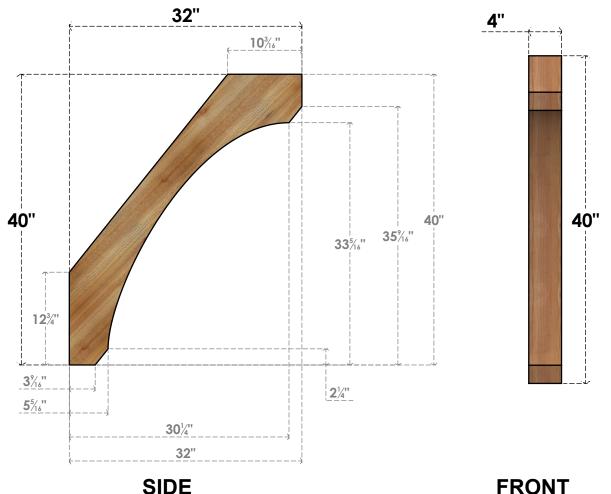

## BRC04X32X40LEC00RWR

4"W X 32"D X 40"H LEGACY ROUGH SAWN BRACE, WESTERN RED CEDAR

SIDE

**EKENA MILLWORK** 2300 WEST MAIN ST. CLARKSVILLE, TX 75426 TOLL FREE: 866-607-0453 WWW.EKENAMILLWORK.COM