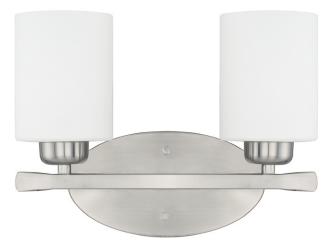

# **2 LIGHT VANITY**

**Brushed Nickel** 

Available Finishes: Brushed Nickel (BN), Bronze (BZ)

# **DIMENSIONS**

Dimensions: 13"W x 9"H x 5.5"E

Product Weight: 2.5 lbs.

Backplate: 8.25"W x 4.5"H x 1"E

Junction: Ctr/Top: 2.25"; Ctr/Btm: 6.75"

# **GLASS DESCRIPTION**

Soft White Glass

Glass Dimensions: 4"W X 5.25"H