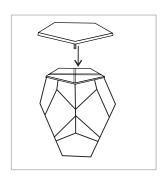

Step 1 Screw Base legs (B) to top (A) tray

Step 2 Screw Base legs (B) to top (A) tray

Step 4 Final Product