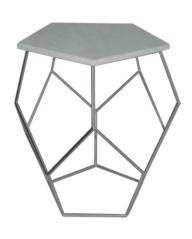

Product Dimensions: 15.75"L \* 15.75" W \* 28" H

| Piece | Description       | Picture | Quantity |
|-------|-------------------|---------|----------|
| А     | Тор               |         | 1 X 1    |
| В     | Base              |         | 1 X 1    |
| С     | Nut               |         | 1 X 1    |
| D     | Hardware (Wrench) | 2-3     | 1 X 1    |