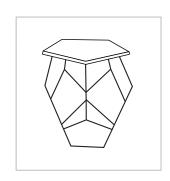

Step 1 Screw Base legs (B) to top (A) tray

Step 2 Screw Base legs (B) to top (A) tray

Step 4 Final Product