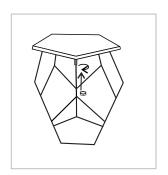

Step 1 Screw Base legs (B) to top (A) tray

Step 2 Screw Base legs (B) to top (A) tray

Step 4 Final Product