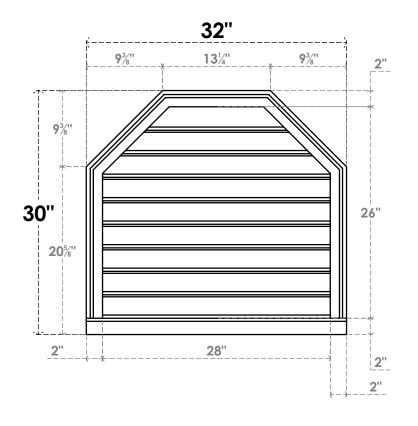

## GVPOT32X3003SF

32"W X 30"H OCTAGONAL TOP SURFACE MOUNT PVC GABLE VENT: FUNCTIONAL, W/ 2"W X 2"P **BRICKMOULD SILL FRAME** 

**VENTING AREA: 52.13 SQ IN** 

LOUVER HEIGHT: 2 7/8"

LOUVER QTY: 9

**FRONT** 

SIDE