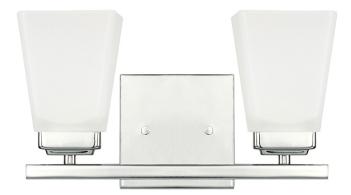

# **2 LIGHT VANITY**

Polished Nickel

Available Finishes: Brushed Nickel (BN), Bronze (BZ), Polished

Nickel (PN)

## **DIMENSIONS**

Dimensions: 13"W x 7.25"H x 7.25"E

Product Weight: 4 lbs.

Backplate:  $5"W \times 5"H \times 0.75"E$ 

Junction: Ctr/Top: 2.25"; Ctr/Btm: 5"

#### **GLASS DESCRIPTION**

Soft White Glass

Glass Dimensions: 4"W X 5"H