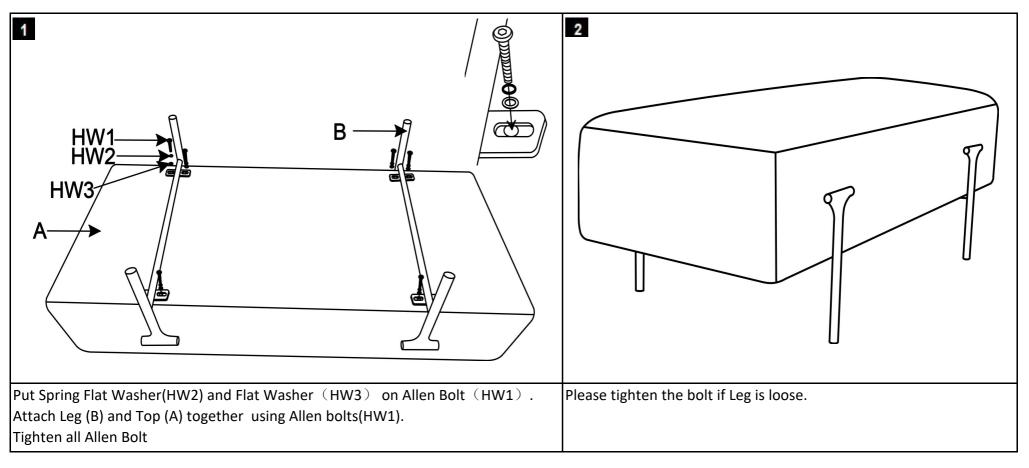

### **Part List and Hardware List**

| Piece | Description            | Picture           | Quantity |
|-------|------------------------|-------------------|----------|
| Α     | Тор                    |                   | 1 X      |
| В     | Leg                    |                   | 2 X      |
| HW1   | Allen Bolt (M6x1x25mm) | $\bigcirc)))))))$ | 8 X      |
| HW2   | Spring Flat Washer     |                   | 8 X      |
| HW3   | Flat Washer            |                   | 8 X      |
| HW4   | Allen Key              |                   | 1 X      |