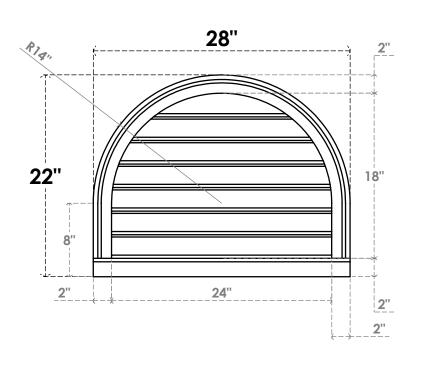

## GVPRT28X2203SF

28"W X 22"H ROUND TOP SURFACE MOUNT PVC GABLE VENT: FUNCTIONAL, W/ 2"W X 2"P **BRICKMOULD SILL FRAME** 

**VENTING AREA: 32.83 SQ IN** 

LOUVER HEIGHT: 2 5/8"

LOUVER QTY: 7

**FRONT** 

SIDE

1. INSTALLATION TO BE COMPLETED IN ACCORDANCE WITH MANUFACTURER'S SPECIFICATIONS. 2. DRAWING MAY NOT BE TO SCALE