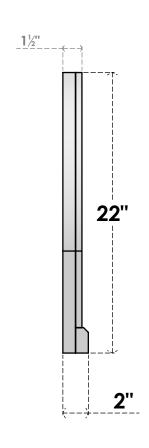

## GVPRT28X2203SF

28"W X 22"H ROUND TOP SURFACE MOUNT PVC GABLE VENT: FUNCTIONAL, W/ 2"W X 2"P **BRICKMOULD SILL FRAME** 

**VENTING AREA: 32.83 SQ IN** 

LOUVER HEIGHT: 2 5/8"

LOUVER QTY: 7

**FRONT** 

SIDE

1. INSTALLATION TO BE COMPLETED IN ACCORDANCE WITH MANUFACTURER'S SPECIFICATIONS. 2. DRAWING MAY NOT BE TO SCALE