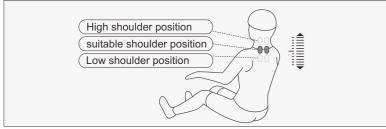

#### III、Start massage

Press the power button to start the massage, the default is relax massage.
 Automatic angle adjustment (you can press the "More Auto"/" \$" button to skip).
 Automatic human shoulder position detection, keep the sitting posture fit with the massage chair (you can press the "More Auto" / " \$" button to skip).
 Shoulder position fine-tuning, if the detected position deviates from the actual shoulder position, adjust it to the appropriate position through the up and down buttons of the shoulder position (you can press the "More Auto" / " \$" button to skip), there are 11 shoulder positions in total. If there is no adjustment within 10 seconds, it will enter into the massage function.

In the process of detecting shoulder position and massage position, press up or down keys to adjust the shoulder position when there's beep sound.