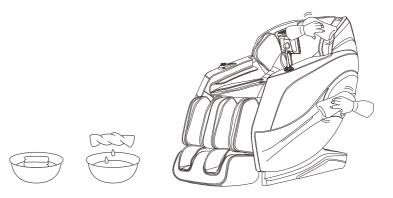

# **Clean PU leather and plastic parts**

Wipe the leather with a soft, dry cloth.

- Do not use chemicals such as thinner, gasoline, alcohol, etc. to clean the unit.
- When using commercially available leather care products (rags), please follow the instructions for use.
- If the PU leather is particularly dirty, wipe it by the following methods.
- ①Immerse a soft cloth in water or hot water containing 3% to 5% neutral detergent, then wring it out thoroughly.
- ②Use the above soft cloth to wipe the leather surface.
- ③Wipe off the cleaning solution with a cloth soaked in clean water and thoroughly wrung out.
- (4) Wipe with a wrung soft cloth.

5 Let it air dry naturally.

- When it is difficult to remove stains, please immerse commercially available melamine foam in neutral detergent, and then wipe the machine with it.
- Do not use a hair dryer to dry the surface.
- As the color of the fabric will stain the surface of the PU leather, be careful when wiping the chair with denim and colored fabrics.
- Do not keep these parts in contact with plastic for a long time, as this will cause discoloration.
- ■PU leather may be discolored, so when using hair dye, please cover the touched part with a towel.