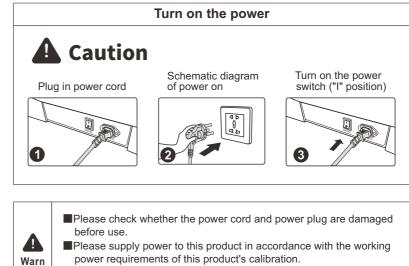

Cut off the power of the whole machine. Figure (switch power off)

Power off ("0" position)

- Take off the power plug
- Take off the product power cable.