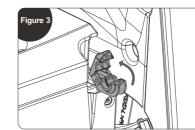

#### Installation parts

Calf installation instructions

- 1.Insert the wire of the calf and the air pipe into the front socket of the steel frame assembly (Figure 1).
- 2. Then push the connected wire and air pipe into the hole in the backrest frame (Figure 2).
- 3.After the wire docking is completed, open the calf fixing covers on both sides of the steel frame assembly (Figure 3).
- 4.Lift the calf into the notch, close the fixing covers, and secure it in place with 2 pieces screws (Figure 4).