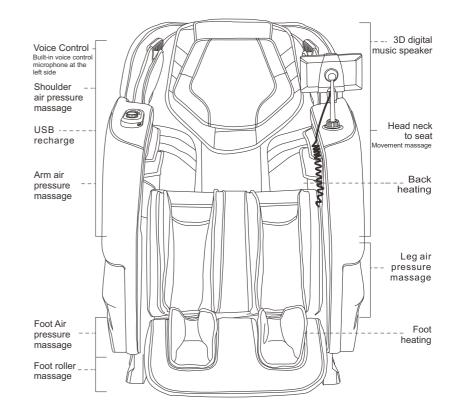

frame assembly (Figure 1).
- 2. Then push the connected wire and air pipe into the hole in the backrest frame (Figure 2).
- 3.After the wire docking is completed, open the calf fixing covers on both sides of the steel frame assembly (Figure 3).
- 4.Lift the calf into the notch, close the fixing covers, and secure it in place with 2 pieces screws (Figure 4).









## Place massage chair



## Place massage chair



#### Before use



#### Before Use



- It is strictly forbidden to use a power supply other than the nominal power supply of this product.
- It is strictly forbidden to connect various power conversion devices to supply power to this product without authorization.

### **Product Structure**

## **Product Structure**

#### Parts description



#### **Function distribution**



#### **Product Structure**

#### I.Introduction of the remote controller

| 2                                                                                                                      |                                                                                                   |                                   |             | 3                                      |
|------------------------------------------------------------------------------------------------------------------------|---------------------------------------------------------------------------------------------------|-----------------------------------|-------------|----------------------------------------|
|