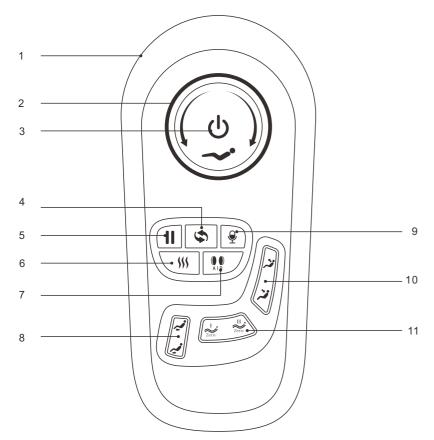

#### I.Introduction of the remote controller

| 2                                                                                                                      |                                                                                                   |                                   |             | 3                                      |
|------------------------------------------------------------------------------------------------------------------------|---------------------------------------------------------------------------------------------------|-----------------------------------|-------------|----------------------------------------|
|                                                                                                                        |                                                                                                   | 1                                 |             | 4 5                                    |
| <ul> <li>(𝔅) Relax</li> <li>(𝔅) Comfort</li> <li>✓ Stretch</li> <li>( ∠ Back&amp;Waist</li> <li>( More Auto</li> </ul> | Auto<br>Hanual<br>' ゆん、' ' ゆい<br>' ひん、' ' ゆい<br>' ひん、<br>' ひん、<br>' ゆい<br>( ゆい)<br>( ゆい)<br>( むい) | ADStrength Air Str<br>Width Speed |             | Hand Up<br>Hand Down<br>Seat Up        |
|                                                                                                                        | Strength<br>Times Press                                                                           | ual f Back Area                   | Roller      | Width Children<br>Heating Press unlock |
| 7<br>6                                                                                                                 | 9<br>8 10                                                                                         | 11 12                             | 13 15<br>14 | 18<br>17<br>16                         |

### **Product Structure**

1.1 CD screen -Display all massage functions. 2.Auto Key -For details, please refer to page 17 of this manual. 3.Massage hand adjust key -Adjust the position of shiatsu points on shoulder, massage positions adjustment ( in fixed point mode and partial mode, the massage position can be adjusted). 4.Sitting posture up button -Adjust the sitting posture to rise. 5.Sitting posture down button -Adjust the sitting posture to descend. 6.Power switch key -Turn on or off all massage chair functions. 7.4D strength -Adjust back strength, 5 levels adjustable. 8. Times Key -Time adjustment please refer to page 20 of this manual for detail instructions. 9.Manual key -For details, please refer to page 18 of this manual . 10.Air pressure area key -Adjust the massage area, for detailed instructions, please refer to page 19 of this manual. 11.Massage area key -Adjust the massage area, for detailed instructions, please refer to page 18 of this manual. 12.Air pressure intensity key -A total of five levels of air pressure can be adjusted. 13.Speed key - There are 5 levels of massage speed that can be adjusted. 14.Foot roller key -For details, please refer to page 19 of this manual. 15.Back heating key -A total of three levels of width can be adjusted. 16.Back heating key -Turn on/ Off heating. 17.Pause/start key - For details, please refer to page 19 of this manual. 18.Auto lying key - There are three automatic lying modes and reset and standing modes, which can be switched cyclically according to your own needs. - · Turn voice control on or off.