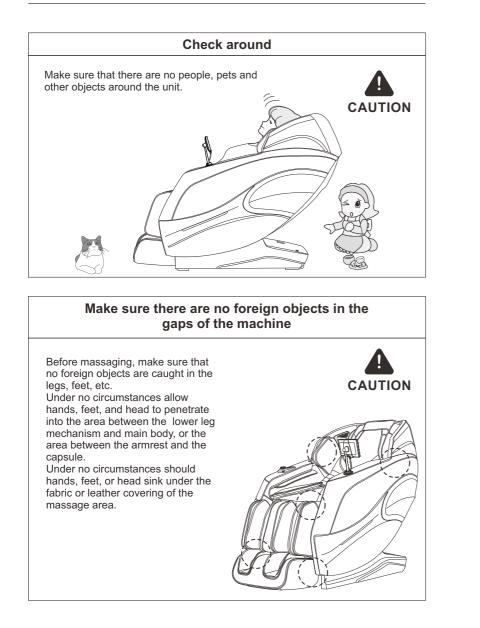

## Safety Precautions (must be observed)

Please read all relevant instructions carefully before use.

The notes marked here will help you to use the product safely and correctly.

In order to clearly indicate the extent of harm and damage, precautions are

divided into **"Warning"** and **"Caution"** that may be caused by incorrect use. Both of them are important for safety and must be followed.

| <b>Warning</b> | Indicates that serious injury or death may result from improper use. |  |
|----------------|----------------------------------------------------------------------|--|
| <b>Caution</b> | Indicates that misuse may cause minor injury or property damage.     |  |

Please pay attention to the symbol before each safety item.

| The following populations should not use this product                                                                                                                                                                                                                                                                                                                                                                                                                                                                                                                                                                                                                                                                                                                                                                                                                                                                                                                                                                                                                                                                                                                       |  |  |  |  |
|-----------------------------------------------------------------------------------------------------------------------------------------------------------------------------------------------------------------------------------------------------------------------------------------------------------------------------------------------------------------------------------------------------------------------------------------------------------------------------------------------------------------------------------------------------------------------------------------------------------------------------------------------------------------------------------------------------------------------------------------------------------------------------------------------------------------------------------------------------------------------------------------------------------------------------------------------------------------------------------------------------------------------------------------------------------------------------------------------------------------------------------------------------------------------------|--|--|--|--|
| <ul> <li>The device is not intended for use by persons (including children) with physical disabilities, sensory or neurological impairments or who lack experience and common sense, unless they are supervised and instructed in the use of the device by those responsible for their safety. Children must be supervised to ensure they do not play with instruments.</li> <li>Patients with osteoporosis.</li> <li>Patients with heart disease or wearing electronic medical devices such as a pacemaker.</li> <li>People who have a fever.</li> <li>Pregnant women or women on their menstrual period.</li> <li>Patients who are injured or have a skin disease.</li> <li>When unsupervised, any children are under the age of 14 and those unconscious are not allowed to use this product.</li> <li>People whose bodies are wet are forbidden to use this product.</li> <li>This product has a hot surface. Persons insensitive to heat must pay attention when using this product.</li> <li>If the supply cord is damaged, to avoid danger, it must be replaced by a professional from the manufacturer, its maintenance department or similar department</li> </ul> |  |  |  |  |
|                                                                                                                                                                                                                                                                                                                                                                                                                                                                                                                                                                                                                                                                                                                                                                                                                                                                                                                                                                                                                                                                                                                                                                             |  |  |  |  |

### Safety Precautions (must be observed)

|          | Important safety warnings                                                                                                                                                                                                                                                                                                                                                                                                                                                                                                                                                                                                                                                                                                                                                                                                                                                                                                                                                                                                                                                   |  |  |  |  |
|----------|-----------------------------------------------------------------------------------------------------------------------------------------------------------------------------------------------------------------------------------------------------------------------------------------------------------------------------------------------------------------------------------------------------------------------------------------------------------------------------------------------------------------------------------------------------------------------------------------------------------------------------------------------------------------------------------------------------------------------------------------------------------------------------------------------------------------------------------------------------------------------------------------------------------------------------------------------------------------------------------------------------------------------------------------------------------------------------|--|--|--|--|
| Warnings | <ul> <li>Do not allow children to touch any movable part of this product.</li> <li>Use the well-grounded power supply unit suitable for this product.</li> <li>Pull out the plug after use or before cleaning to avoid any physical injury or damage to the product.</li> <li>Operate this product as instructed in this manual.</li> <li>Do not use any parts or accessories which are not recommended.</li> <li>Do not use this product outdoors.</li> <li>Please read the Operation Instructions carefully before operation.</li> <li>Never use this product for any other purpose not listed herein.</li> <li>20 minutes of usage each time is recommended.</li> <li>Do not use this product if the cover or leather is broken or damaged.</li> <li>Do not drop anything into this product.</li> <li>Never fall asleep while using this product.</li> <li>Do not use this product if you are drunk or feel unwell.</li> <li>Do not use this product within one hour after a meal.</li> <li>Do not use this product with excessive force to avoid any injury.</li> </ul> |  |  |  |  |