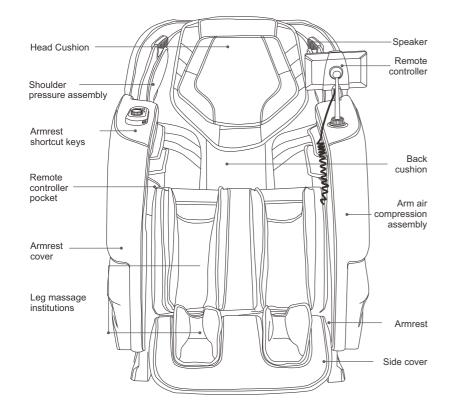

#### II. Introduction to Armrest Shortcut Keys

1.USB charging jack: or intelligent device charging.

2.Adjust key: adjust the up or down of the backrest frame and the calf frame interactively.

3.On/Off key: turn the massage chair on/off. 4.Auto key: switch from/to the automatic massage function.

5.Pause key: suspend all massage functions.6.Heat key: turn the heat function on/off.

7.Air: turn the pneumatic massage function on / off.

8.Calf frame Up and Down key: adjust the up or down of calf frame. 9. Voice control key: Turn ON/OFF the voice control function.

10.Backrest frame Up and Down key: adjust the up or down of the backrest frame.

11.Zero Gravity key: adjust massage chair to the zero gravity angle.