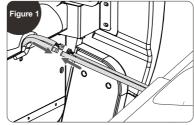

#### Installation parts

Calf installation instructions

- 1.Insert the wire of the calf and the air pipe into the front socket of the steel frame assembly (Figure 1).
- 2. Then push the connected wire and air pipe into the hole in the backrest frame (Figure 2).
- 3.After the wire docking is completed, open the calf fixing covers on both sides of the steel frame assembly (Figure 3).
- 4.Lift the calf into the notch, close the fixing covers, and secure it in place with 2 pieces screws (Figure 4).