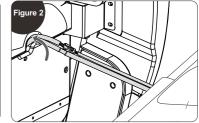

#### Installation parts

Calf installation instructions

- 1.Insert the wire of the calf and the air pipe into the front socket of the steel frame assembly (Figure 1).
- 2. Then push the connected wire and air pipe into the hole in the backrest frame (Figure 2).
- 3.After the wire docking is completed, open the calf fixing covers on both sides of the steel frame assembly (Figure 3).
- 4.Lift the calf into the notch, close the fixing covers, and secure it in place with 2 pieces screws (Figure 4).