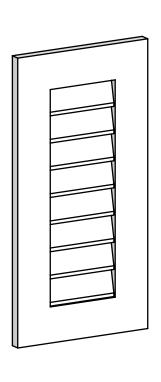

## **GVPVE14X2801SN**

14"W X 28"H RECTANGLE SURFACE MOUNT PVC GABLE VENT: NON-FUNCTIONAL, W/ 3-1/2"W X 1"P STANDARD FRAME

**FRONT** 

SIDE

LOUVER HEIGHT: 2 5/8"

LOUVER QTY: 8

EKENA MILLWORK 2300 WEST MAIN ST. CLARKSVILLE, TX 75426 TOLL FREE: 866-607-0453 WWW.EKENAMILLWORK.COM