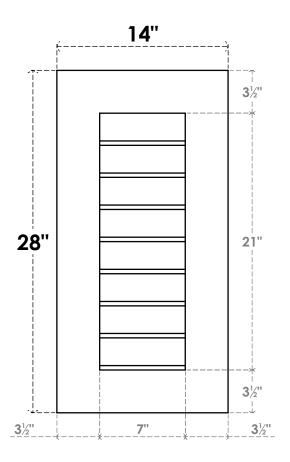

## **GVPVE14X2801SN**

14"W X 28"H RECTANGLE SURFACE MOUNT PVC GABLE VENT: NON-FUNCTIONAL, W/ 3-1/2"W X 1"P STANDARD FRAME

**FRONT** 

SIDE

LOUVER HEIGHT: 2 5/8"

LOUVER QTY: 8

EKENA MILLWORK 2300 WEST MAIN ST. CLARKSVILLE, TX 75426 TOLL FREE: 866-607-0453 WWW.EKENAMILLWORK.COM