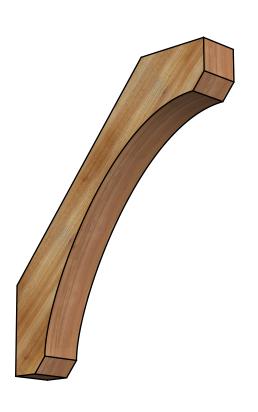

## BRC06X34X40LEC00RWR

6"W X 34"D X 40"H LEGACY ROUGH SAWN BRACE, WESTERN RED CEDAR

SIDE **FRONT** 

**EKENA MILLWORK** 2300 WEST MAIN ST. CLARKSVILLE, TX 75426 TOLL FREE: 866-607-0453 WWW.EKENAMILLWORK.COM