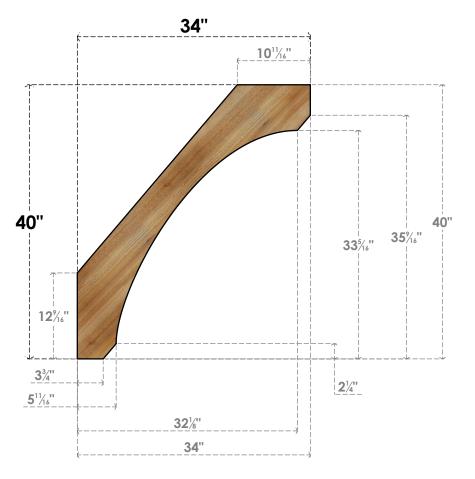

## BRC06X34X40LEC00RWR

6"W X 34"D X 40"H LEGACY ROUGH SAWN BRACE, WESTERN RED CEDAR

SIDE **FRONT** 

**EKENA MILLWORK** 2300 WEST MAIN ST. CLARKSVILLE, TX 75426 TOLL FREE: 866-607-0453 WWW.EKENAMILLWORK.COM

## **NOTES**

- 1. INSTALLATION TO BE COMPLETED IN ACCORDANCE WITH MANUFACTURER'S SPECIFICATIONS.
  2. DRAWING MAY NOT BE TO SCALE
- 3. THIS DRAWING IS INTENDED FOR DESIGN AND PLANNING PURPOSES ONLY.
- 4. ALL INFORMATION CONTAINED HEREIN WAS CURRENT AT THE TIME OF DEVELOPMENT BUT MUST BE REVIEWED AND APPROVED BY THE PRODUCT MANUFACTURER TO BE CONSIDERED ACCURATE.
- 5. PRODUCTS ARE NOT KILN DRIED. THIS ITEM IS UNIQUE AND WILL CONTAIN THE NATURAL VARIATIONS THAT THE WOOD SPECIES OFFERS. THIS MAY RESULT IN VARIATIONS UP TO 1/4"