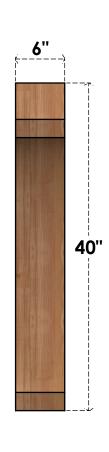

## BRC06X34X40LEC00RWR

6"W X 34"D X 40"H LEGACY ROUGH SAWN BRACE, WESTERN RED CEDAR

SIDE **FRONT** 

**EKENA MILLWORK** 2300 WEST MAIN ST. CLARKSVILLE, TX 75426 TOLL FREE: 866-607-0453 WWW.EKENAMILLWORK.COM