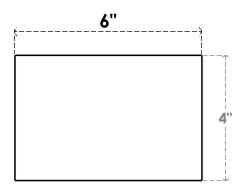

## ITEM NUMBER: RFTURO060X04000X32000X004BLK00RCPR

6"W X 4"H X 32"L TIMBERTHANE ROUGH CEDAR BLOCK FAUX WOOD OPEN RAFTER TAIL, 4"L END, PRIMED TAN

## **FRONT PROFILE**