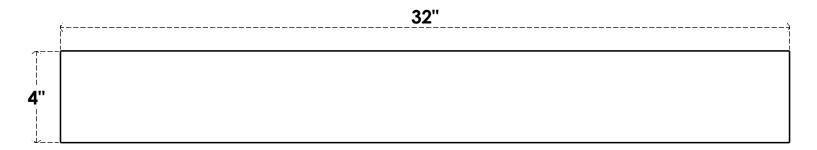

## ITEM NUMBER: RFTURO060X04000X32000X004BLK00RCPR

6"W X 4"H X 32"L TIMBERTHANE ROUGH CEDAR BLOCK FAUX WOOD OPEN RAFTER TAIL, 4"L END, PRIMED TAN

## SIDE PROFILE