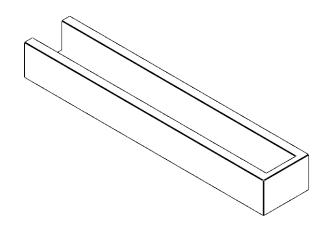

## ITEM NUMBER: RFTURO060X04000X32000X004BLK00RCPR

6"W X 4"H X 32"L TIMBERTHANE ROUGH CEDAR BLOCK FAUX WOOD OPEN RAFTER TAIL, 4"L END, PRIMED TAN

## **ISOMETRIC**

GENERATED DATE: 03/02/2023

**EKENA MILLWORK** 2300 WEST MAIN ST. CLARKSVILLE, TX 75426 TOLL FREE: 866-607-0453 WWW.EKENAMILLWORK.COM

1. INSTALLATION TO BE COMPLETED IN ACCORDANCE WITH MANUFACTURER'S SPECIFICATIONS.
2. DRAWING MAY NOT BE TO SCALE
3. THIS DRAWING IS INTENDED FOR DESIGN AND PLANNING PURPOSES ONLY.
4. ALL INFORMATION CONTAINED HEREIN WAS CURRENT AT THE TIME OF DEVELOPMENT BUT MUST BE REVIEWED AND APPROVED BY THE PRODUCT MANUFACTURER TO BE CONSIDERED ACCURATE.