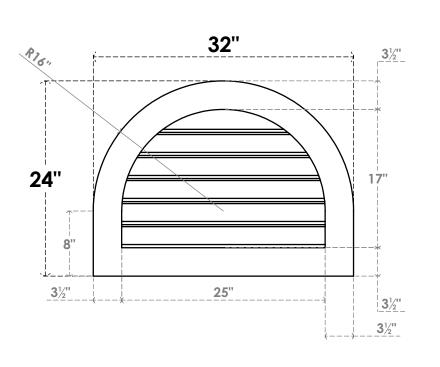

## GVPRT32X2401SF

32"W X 24"H ROUND TOP SURFACE MOUNT PVC GABLE VENT: FUNCTIONAL, W/ 3-1/2"W X 1"P STANDARD FRAME

**VENTING AREA: 28.18 SQ IN** 

LOUVER HEIGHT: 2 7/8"

LOUVER QTY: 6

**FRONT** 

SIDE

1. INSTALLATION TO BE COMPLETED IN ACCORDANCE WITH MANUFACTURER'S SPECIFICATIONS. 2. DRAWING MAY NOT BE TO SCALE