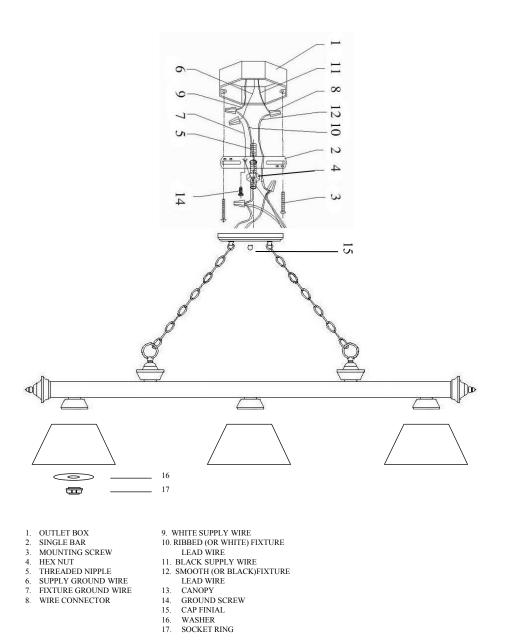

Remove the fixture and the mounting package from the box and make sure that no parts are missing by referencing the illustrations on the installation instructions.

## ASSEMBLY AND INSTALLATION

- 1. Screw the THREADED NIPPLE(5) into the SINGLE BAR (2) and put the HEX NUTS (4) onto the THREADED NIPPLE (5), as shown. Secure the position of the THREADED NIPPLE (5) by tightening the HEX NUTS (4) against the SINGLE BAR (2).
- 2. Carefully pass the power supply (9&11) wires and the SUPPLY GROUND WIRE (6) by the SINGLE BAR (2). Secure the SINGLE BAR (2) to the OUTLET BOX (1) with MOUNTING SCREWS (3).
- 3. Attach the BLACK SUPPLY WIRE (11) to the SMOOTH (or BLACK) FIXTURE LEAD WIRE (12) by using the WIRE CONNECTOR (8). At the same manner, attach the WHITE SUPPLY WIRE (9) to the RIBBED (or WHITE) FIXTURE LEAD WIRE (10). Loop the FIXTURE GROUND WIRE (7) around the GROUND SCREW (14) of the SINGLE BAR (2). (Note: Be sure to provide an extra 3" length of the FIXTURE GROUND WIRE (7) for connection to the SUPPLY GROUND WIRE (6).) Tighten the GROUND SCREW (14). Connect the remaining FIXTURE GROUND WIRE (7) to the SUPPLY GROUND WIRE (6) using a WIRE CONNECTOR (8). Place wiring and connections inside the OUTLET BOX (1).
- 4. Place the CANOPY (13) onto the THREADED NIPPLE (5), and secure it into place using the CAP FINIAL(15) provided.
- 5. Slide the SHADE over the SOCKET, secure with and SOCKET RING (17), for plastic shades use washer provided (16)
- 6. Screw light bulb into the socket and make sure it does not exceed the maximum wattage specified on the fixture's wattage rating label