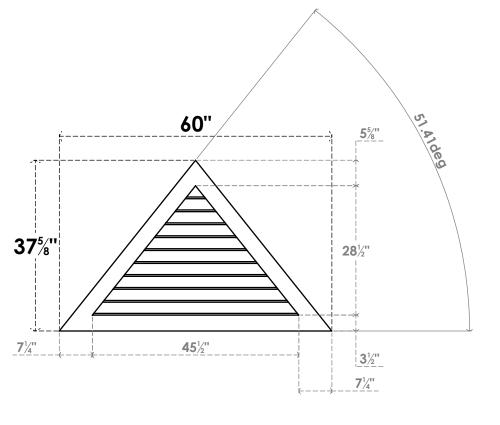

## GVPTR60X1301SN

60"W X 12-1/2"H TRIANGLE SURFACE MOUNT PVC GABLE VENT 5/12 PITCH: NON-FUNCTIONAL, W/ 3-1/2"W X 1"P STANDARD FRAME

**FRONT** 

SIDE

LOUVER HEIGHT: 2 7/8"

LOUVER QTY: 10

1. INSTALLATION TO BE COMPLETED IN ACCORDANCE WITH MANUFACTURER'S SPECIFICATIONS. 2. DRAWING MAY NOT BE TO SCALE