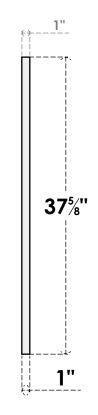

## GVPTR60X1301SN

60"W X 12-1/2"H TRIANGLE SURFACE MOUNT PVC GABLE VENT 5/12 PITCH: NON-FUNCTIONAL, W/ 3-1/2"W X 1"P STANDARD FRAME

**FRONT** 

SIDE

LOUVER HEIGHT: 2 7/8"

LOUVER QTY: 10

1. INSTALLATION TO BE COMPLETED IN ACCORDANCE WITH MANUFACTURER'S SPECIFICATIONS. 2. DRAWING MAY NOT BE TO SCALE