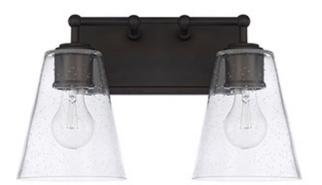

# **2 LIGHT VANITY**

Old Bronze

Available Finishes: Brushed Nickel (BN), Old Bronze (OB), Polished

Nickel (PN)

## **DIMENSIONS**

Dimensions: 14.75"W x 9.5"H x 7.25"E

Product Weight: 4.5 lbs.

Backplate: 10"W x 4.5"H x 0.75"E Junction: Ctr/Top: 2"; Ctr/Btm: 7.5"

# **GLASS DESCRIPTION**

Clear Seeded Glass

Glass Dimensions: 6"W X 7"H