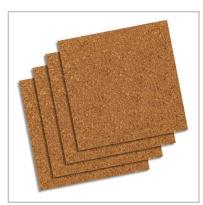

## Quartet Dark Cork Tiles, 12" x 12", Frameless, Modular, 4 Pack

101

## **Product Description**

Dark color cork tiles are modular to create a customized bulletin board surface. Durable cork holds pinned items securely for a long-lasting display.