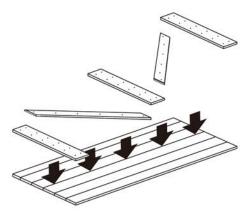

K Series

Step 1: Combine lower planks.

Step 2: Combine upper and lower planks.

Step 3: Lock all the screws.

Remarks: The quantity of screw holes and screws will vary depending on the size of the product.