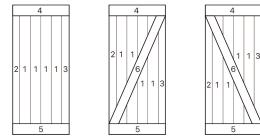

4 / Top plank

6 / Bottom plank

1 / Middle plank 1 / Middle plank 1 / Middle plank 1 / Middle plank

Please decide the appearance before assemble.

Remarks: The quantity of (No.1 middle board) will vary depending on the size of the product.

Please decide the appearance before assemble.

Z Series

Step 1: Combine lower planks.

Step 2: Combine upper and lower planks.

Step 3: Lock all the screws.

Remarks: The quantity of screw holes and screws will vary depending on the size of the product.