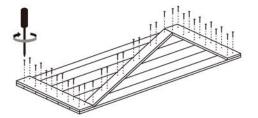

K Series

Step 1: Combine lower planks.

Step 2: Combine upper and lower planks.

Step 3: Lock all the screws.

Remarks: The quantity of screw holes and screws will vary depending on the size of the product.