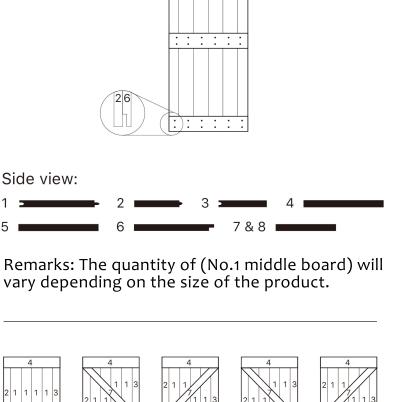

## Solid Wood Barn Door Instruction for assembling

Email: info@islifeusa.com

Assembly with a partner recommended. Wear working gloves.

**K** Series

3 / Right outside

7 / Cross plank

5 / Middle plank

8 / Cross plank

K Series

Step 1: Combine lower planks.

Step 2: Combine upper and lower planks.

Step 3: Lock all the screws.

Remarks: The quantity of screw holes and screws will vary depending on the size of the product.