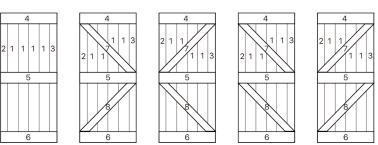

## Solid Wood Barn Door Instruction for assembling

Email: info@islifeusa.com

Assembly with a partner recommended. Wear working gloves.

**K** Series

3 / Right outside

7 / Cross plank

5 / Middle plank

8 / Cross plank

4 / Top plank

6 / Bottom plank

1 / Middle plank 1 / Middle plank 1 / Middle plank 1 / Middle plank

Please decide the appearance before assemble.

Remarks: The quantity of (No.1 middle board) will vary depending on the size of the product.