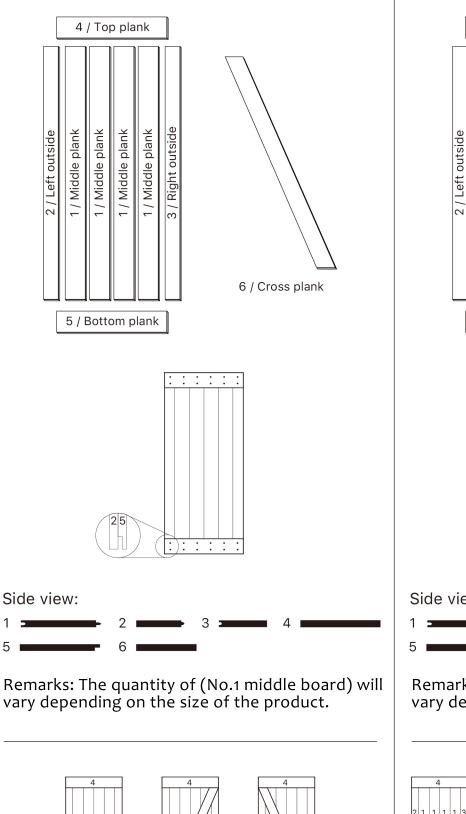

4 / Top plank

6 / Bottom plank

1 / Middle plank 1 / Middle plank 1 / Middle plank 1 / Middle plank

Please decide the appearance before assemble.

Remarks: The quantity of (No.1 middle board) will vary depending on the size of the product.

Please decide the appearance before assemble.

Z Series

Step 1: Combine lower planks.

Step 2: Combine upper and lower planks.

Step 3: Lock all the screws.

Remarks: The quantity of screw holes and screws will vary depending on the size of the product.