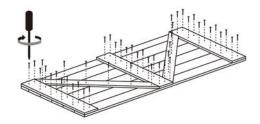

K Series

Step 1: Combine lower planks.

Step 2: Combine upper and lower planks.

Step 3: Lock all the screws.

Remarks: The quantity of screw holes and screws will vary depending on the size of the product.