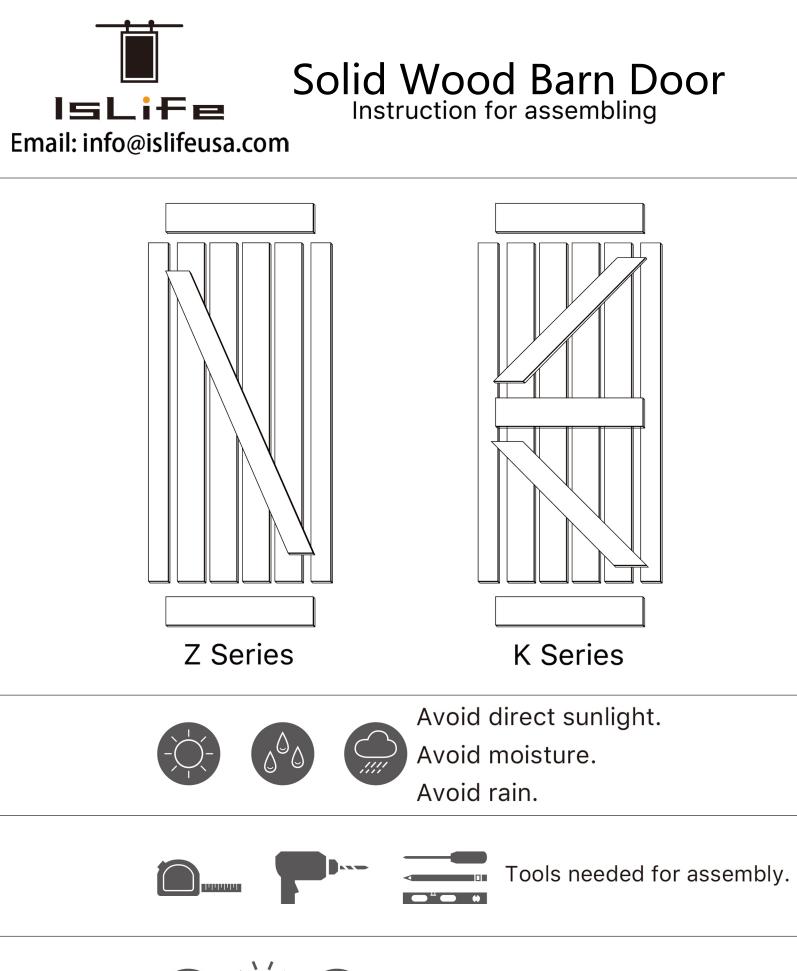

## Solid Wood Barn Door Instruction for assembling

Email: info@islifeusa.com

Assembly with a partner recommended. Wear working gloves.

**K** Series

3 / Right outside

7 / Cross plank

5 / Middle plank

8 / Cross plank

Please decide the appearance before assemble.

Z Series

Step 1: Combine lower planks.

Step 2: Combine upper and lower planks.

Step 3: Lock all the screws.

Remarks: The quantity of screw holes and screws will vary depending on the size of the product.

K Series

Step 1: Combine lower planks.

Step 2: Combine upper and lower planks.

Step 3: Lock all the screws.

Remarks: The quantity of screw holes and screws will vary depending on the size of the product.