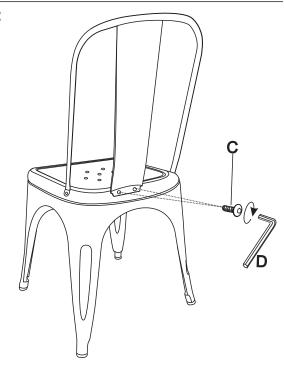

## Assembly Instruction

Please read these instructions carefully to ensure proper assembly Attention:Do not tighten screws until all screws are in place.

| Parts List |            | QTY      |
|------------|------------|----------|
| Α          | Bad        | <b>1</b> |
| В          | Sea        | 1<br>at  |
| С          | Scre       | 4<br>ws  |
| D          | Allen Wren | <b>1</b> |

## The screws are packed and attached in the carton.