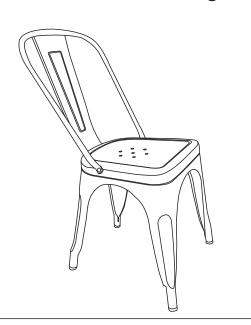

## Assembly Instruction

Please read these instructions carefully to ensure proper assembly Attention:Do not tighten screws until all screws are in place.

| Parts List |            | QTY      |
|------------|------------|----------|
| Α          | Bad        | <b>1</b> |
| В          | Sea        | 1<br>at  |
| С          | Scre       | 4<br>ws  |
| D          | Allen Wren | <b>1</b> |