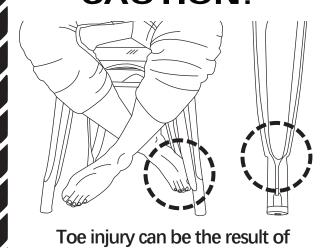

## Assembly Instruction

Please read these instructions carefully to ensure proper assembly Attention:Do not tighten screws until all screws are in place.



| Parts List |            | QTY      |
|------------|------------|----------|
| Α          | Bad        | <b>1</b> |
| В          | Sea        | 1<br>at  |
| С          | Scre       | 4<br>ws  |
| D          | Allen Wren | <b>1</b> |









## **CAUTION!**



bad posture as shown.

## The screws are packed and attached in the carton.

## **WARNING: Failure to follow these** directions may result in product damage or personal injury

- ⚠ Don't stand on the chair or use it as a ladder.
- ⚠ Don't tip the chair when used.
- ⚠ If some parts become damaged or worn, please discontinue use and replace.
- 1 If the chair is left in a humid environment for a long period of time, rust may appear on the surface.