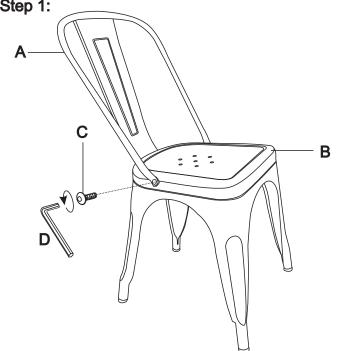

## Assembly Instruction

Please read these instructions carefully to ensure proper assembly Attention:Do not tighten screws until all screws are in place.

| Parts List |            | QTY      |
|------------|------------|----------|
| Α          | Bad        | <b>1</b> |
| В          | Sea        | 1<br>at  |
| С          | Scre       | 4<br>ws  |
| D          | Allen Wren | <b>1</b> |

## The screws are packed and attached in the carton.