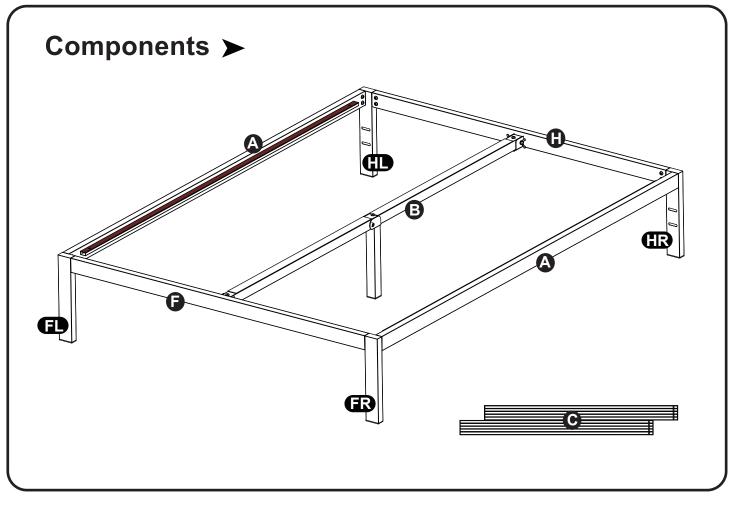

## **Components** ➤ A ×2pcs **B** ×1pc **©** ×2pcs **⊕** ×1pc (F) ×1pc **ER**×1pc \*headboard attachment Head,Right \*headboard attachment Head,Left **E**×1pc Foot,Right **ER**×1pc Foot,Left **ED**×1pc 1×2pcs 2 ×2pcs 3×3pcs **4**×16pcs **5**×2pcs