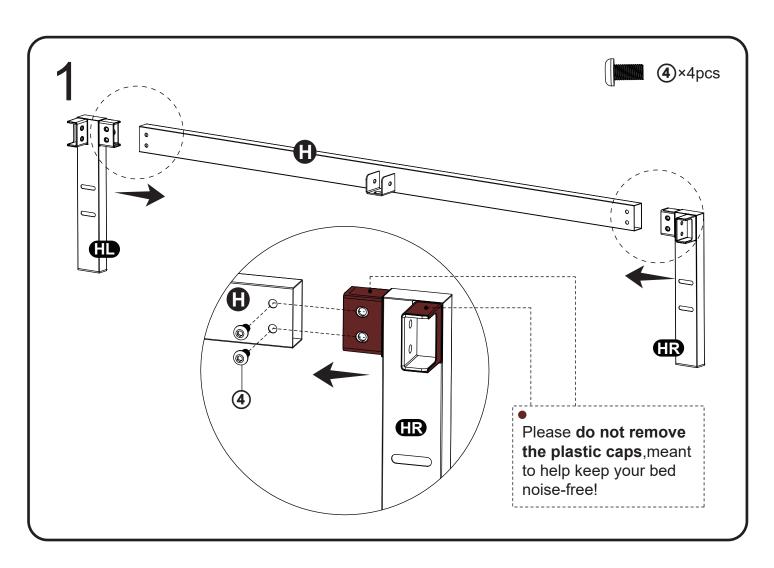

## **Components** ➤ A ×2pcs **B** ×1pc **©** ×2pcs **⊕** ×1pc (F) ×1pc **ER**×1pc \*headboard attachment Head,Right \*headboard attachment Head,Left **E**×1pc Foot,Right **ER**×1pc Foot,Left **ED**×1pc 1×2pcs 2 ×2pcs 3×3pcs **4**×16pcs **5**×2pcs