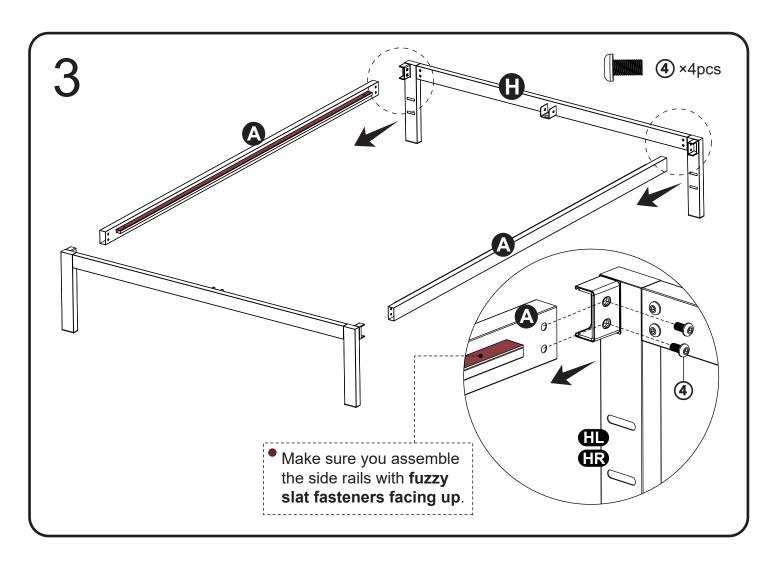

## **Components** ➤ A ×2pcs **B** ×1pc **©** ×2pcs **⊕** ×1pc (F) ×1pc **ER**×1pc \*headboard attachment Head,Right \*headboard attachment Head,Left **E**×1pc Foot,Right **ER**×1pc Foot,Left **ED**×1pc 1×2pcs 2 ×2pcs 3×3pcs **4**×16pcs **5**×2pcs