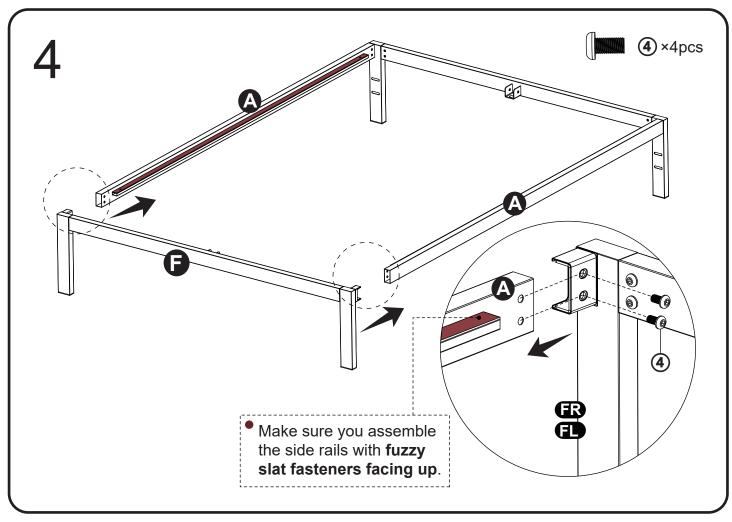

## **Components** ➤ A ×2pcs **B** ×1pc **©** ×2pcs **⊕** ×1pc (F) ×1pc **ER**×1pc \*headboard attachment Head,Right \*headboard attachment Head,Left **E**×1pc Foot,Right **ER**×1pc Foot,Left **ED**×1pc 1×2pcs 2 ×2pcs 3×3pcs **4**×16pcs **5**×2pcs