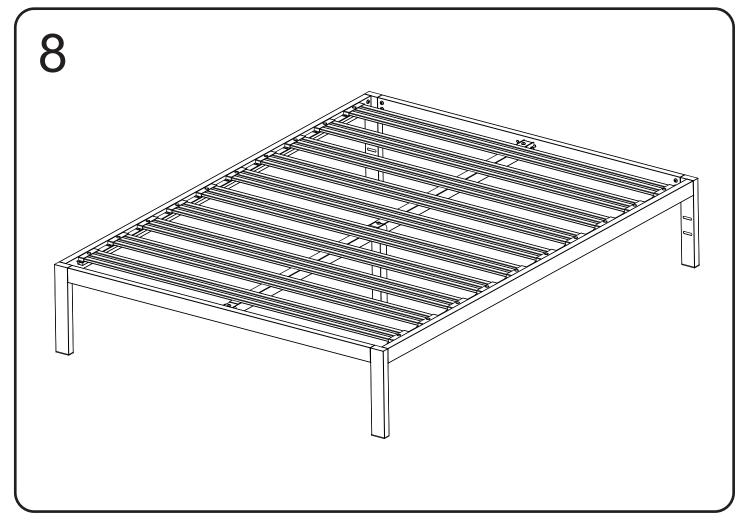

## **Components** ➤ A ×2pcs **B** ×1pc **©** ×2pcs **⊕** ×1pc (F) ×1pc **ER**×1pc \*headboard attachment Head,Right \*headboard attachment Head,Left **E**×1pc Foot,Right **ER**×1pc Foot,Left **ED**×1pc 1×2pcs 2 ×2pcs 3×3pcs **4**×16pcs **5**×2pcs