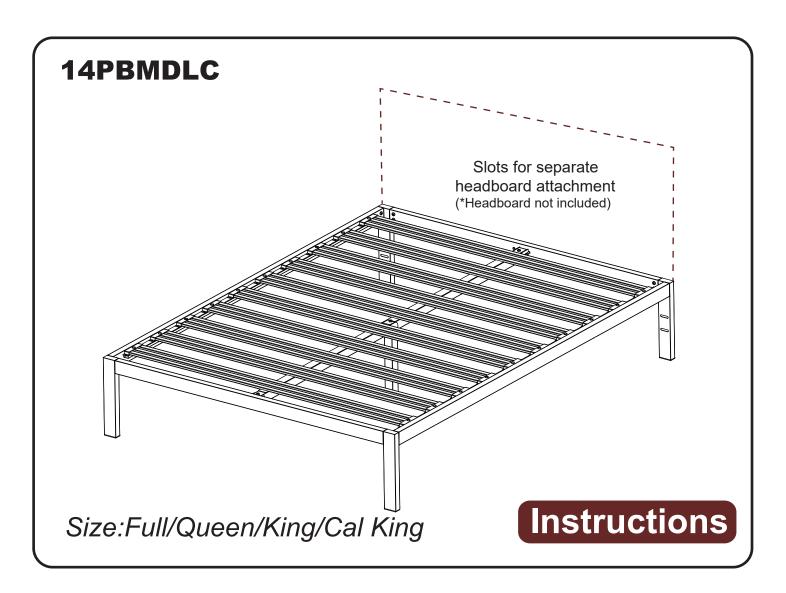

## **Components** ➤ A ×2pcs **B** ×1pc **©** ×2pcs **⊕** ×1pc (F) ×1pc **ER**×1pc \*headboard attachment Head,Right \*headboard attachment Head,Left **E**×1pc Foot,Right **ER**×1pc Foot,Left **ED**×1pc 1×2pcs 2 ×2pcs 3×3pcs **4**×16pcs **5**×2pcs

## **Return Policy** ➤

We believes you will absolutely love your new foundation, but if for some reason you want to return the foundation, please call us directly before you decide to return your product to the retailer. Our Customer Service organization can answer most concerns and can assist you with any questions you may have about your new foundation. Please call us first at: **1-201-960 -8443**.

The item must be returned within 30 days of delivery for a full refund. The item must be returned in good condition, in original box, with all