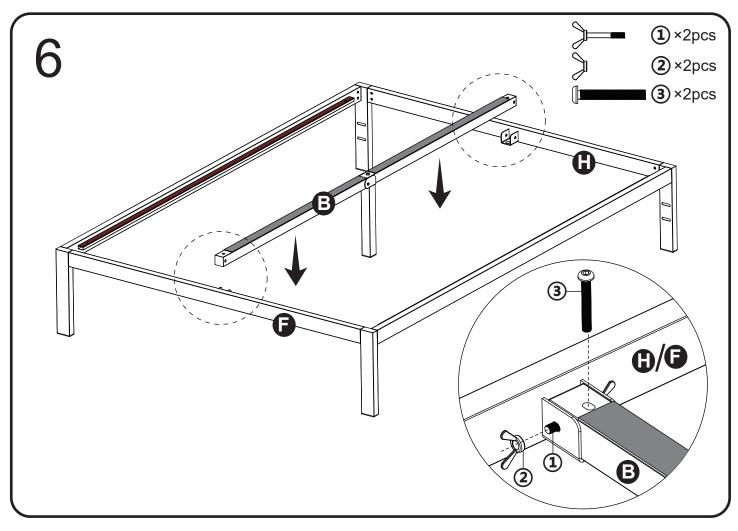

## **Components** ➤ A ×2pcs **B** ×1pc **©** ×2pcs **⊕** ×1pc (F) ×1pc **ER**×1pc \*headboard attachment Head,Right \*headboard attachment Head,Left **E**×1pc Foot,Right **ER**×1pc Foot,Left **ED**×1pc 1×2pcs 2 ×2pcs 3×3pcs **4**×16pcs **5**×2pcs