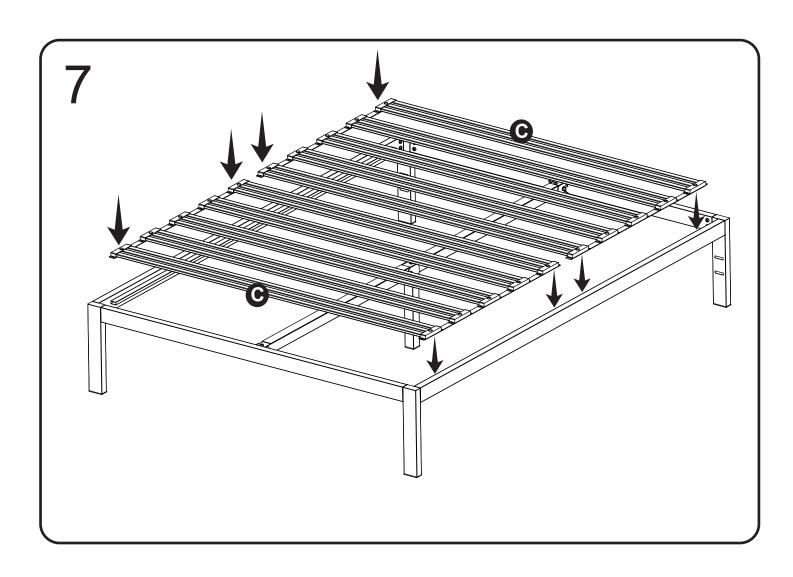

## **Components** ➤ A ×2pcs **B** ×1pc **©** ×2pcs **⊕** ×1pc (F) ×1pc **ER**×1pc \*headboard attachment Head,Right \*headboard attachment Head,Left **E**×1pc Foot,Right **ER**×1pc Foot,Left **ED**×1pc 1×2pcs 2 ×2pcs 3×3pcs **4**×16pcs **5**×2pcs