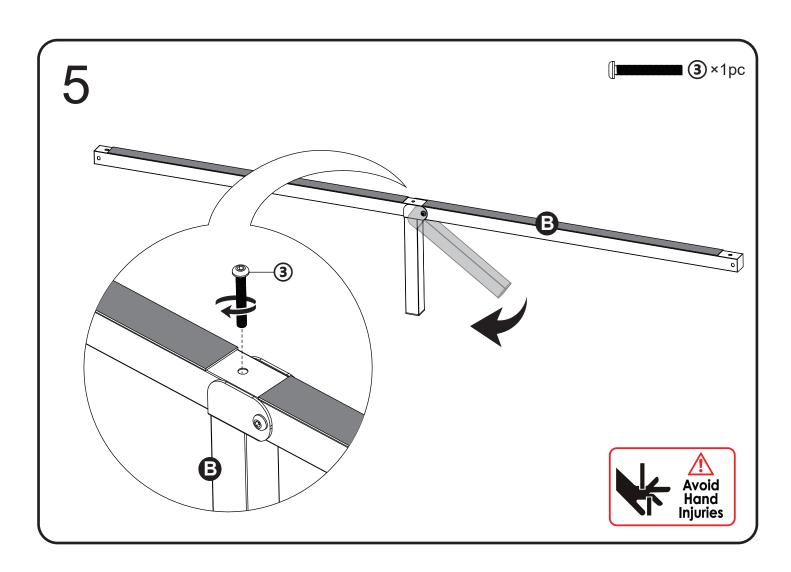

## **Components** ➤ A ×2pcs **B** ×1pc **©** ×2pcs **⊕** ×1pc (F) ×1pc **ER**×1pc \*headboard attachment Head,Right \*headboard attachment Head,Left **E**×1pc Foot,Right **ER**×1pc Foot,Left **ED**×1pc 1×2pcs 2 ×2pcs 3×3pcs **4**×16pcs **5**×2pcs