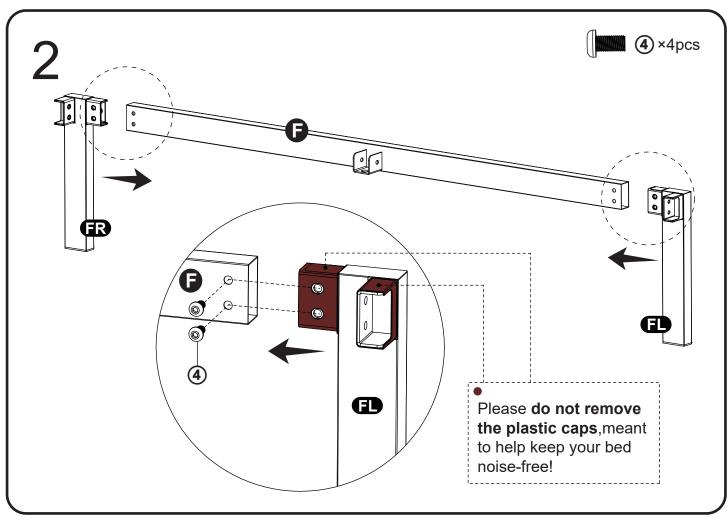

## **Components** ➤ A ×2pcs **B** ×1pc **©** ×2pcs **⊕** ×1pc (F) ×1pc **ER**×1pc \*headboard attachment Head,Right \*headboard attachment Head,Left **E**×1pc Foot,Right **ER**×1pc Foot,Left **ED**×1pc 1×2pcs 2 ×2pcs 3×3pcs **4**×16pcs **5**×2pcs